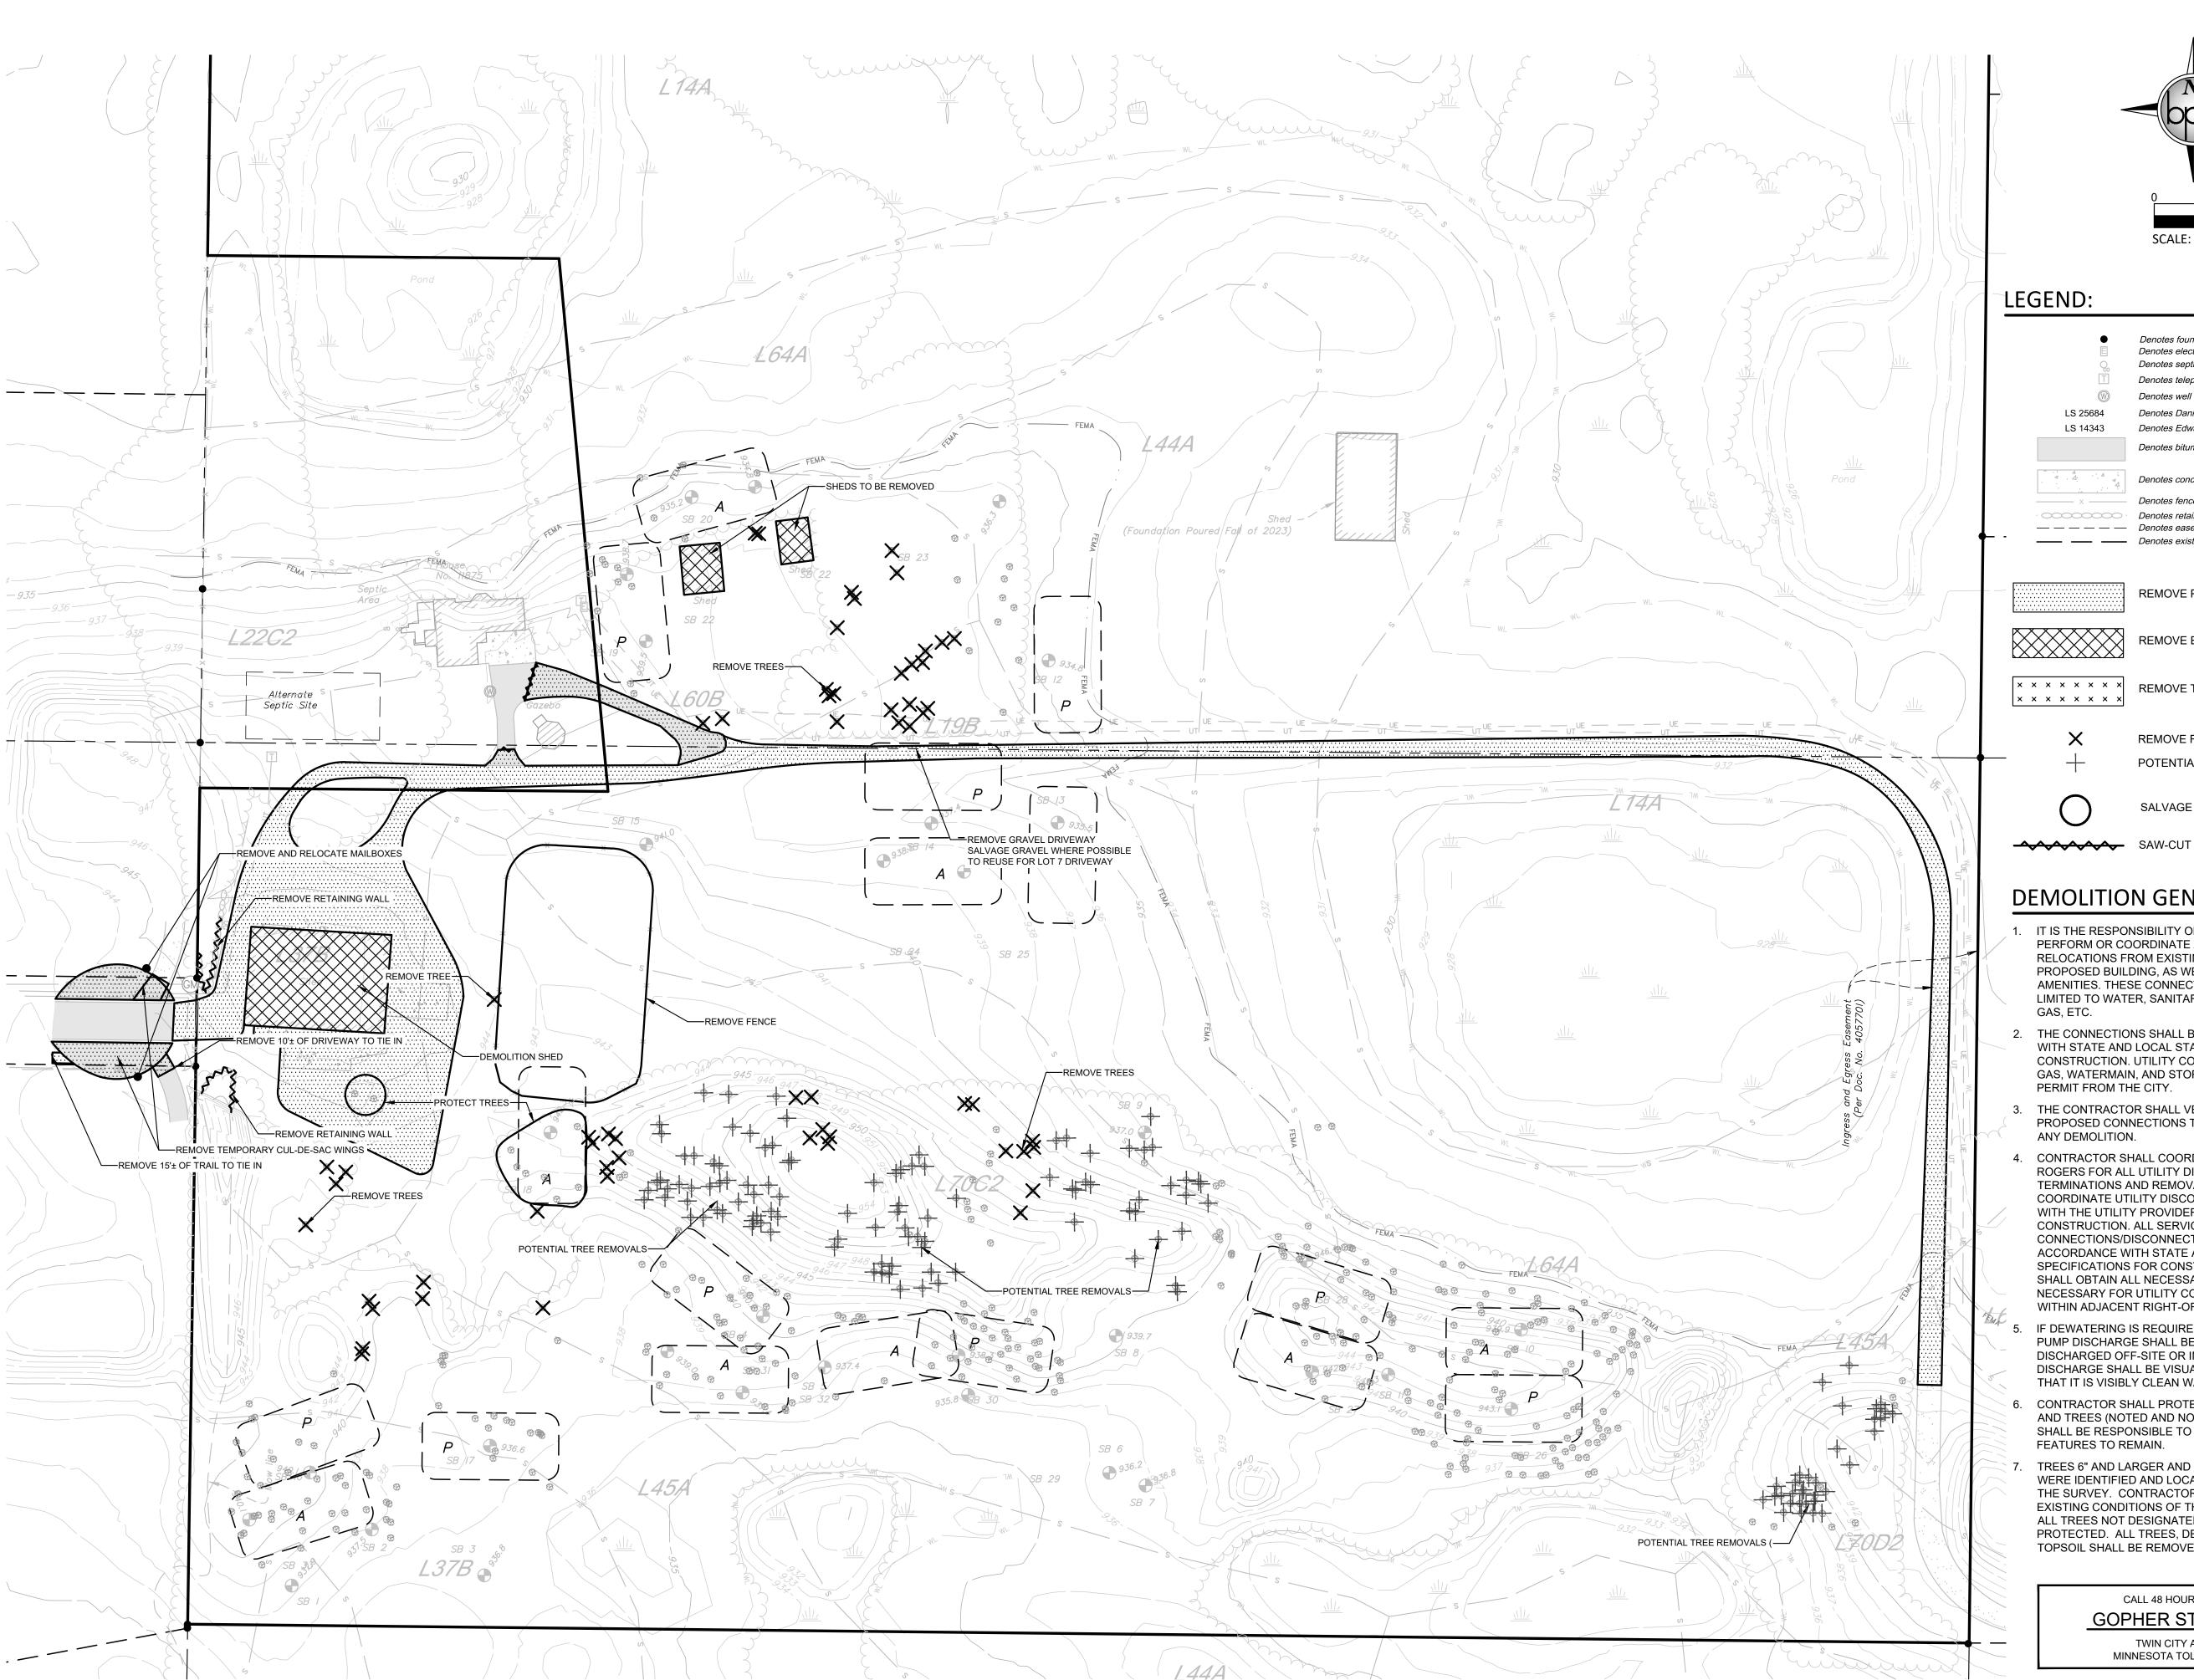

# 6.2 Public Improvement Hearing, Assessment Hearing and Award Contract, Arthur Street Utility Improvements, City Project No. 1714

Public Works Director/City Engineer Cote provided details on the proposed improvements within the Rogers Sunset Acres subdivision, which includes 20 lots having access to Arthur Street. He shared plans for the improvements, noting that an easement is no longer needed as of late today. Many of the original septic systems in the subdivision are near their 30-year design life, and of four properties which have sold in the last five years, each had a failing septic system.

Cote stated that the owner of 13210 Arthur Street has been working with staff since early 2022 regarding the extension of sanitary sewer to service his property, which has a failing septic system. The property owner submitted petitions signed by seven property owners requesting the extension of sanitary sewer to serve their properties. This represents 35% of the affected properties, in accordance with Minnesota State Statutes 429.035. The original proposed assessment to each property was \$3,616.00, however they have been reduced to \$2,309 based on bids received. The assessments can be paid over 5 years at a 4.5% interest rate.

Cote added that in 2017, the City Council approved funding for the installation of the gravity sewer on Arthur Street through the Sewer Trunk Fund. With these funds having initiated sewer service to the properties, homeowners have options for addressing their sewer needs in the short or long term. This also allows the City to add users to the system and remove septic systems in the municipal urban service area. Property owners would be assessed their allocated portion of the improvement costs, and charged appropriate fees upon hooking up to the City system.

Cote reviewed the process for undertaking this project and assessing the properties, noting the option for residents to execute a Deferred Assessment Agreement. He shared that a neighborhood meeting was held to educate residents on the proposed improvements and to explain the assessment deferral program. Draft Deferred Assessment Agreements were provided to the interested parties, and will be modified to reflect the current proposed assessment, if approved by Council. Notices of this Public Hearing were published in accordance with Statute, and mailed to homeowners proposed to be assessed.

Councilor Eiden asked if the \$2,500.00 connection fee be also spread out (as with the assessment). Cote stated that the connection fee would be collected at the time of hookup, as it is a pass-through expense for the Met Council. Councilor Jullie asked if the road will remain rural, not picking up storm sewer. Cote replied that there is some storm sewer, however the roadway will remain a rural section. The only sections involving road work where Arthur Street is crossed, as well as two areas for drill pits. Councilor Jullie asked about drainage issues, and Cote stated that has been discussed, and there is a plan to televise to determine of something is blocking the storm sewer. Councilor Jullie asked if there will be one service per existing property, and Cote confirmed there will be one service per property.