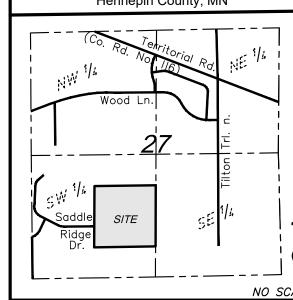

# 7. GENERAL BUSINESS

- 7.1 Adopt Ordinance 2024-01 Amending Ordinance 2008-11, An Ordinance Requiring Stormwater Management Practices, Establishing Regulations and Providing a Penalty for Violations Thereof and Summary Ordinance 2024-01
- 7.2 Consider Approval of Saddle Ridge (a Rural Residential Development)

- Consider Resolution 2024-16, Approving Preliminary and Final Plat for Saddle Ridge
- Consider Authorization of the Subdivision Agreement for Saddle Ridge.
- 7.3 Approval to Hire Zachary Weigman as Police Officer
  - Consider Resolution No. 2024-19 Hiring Zachary Weigman as Full-Time Police Officer, effective March 4, 2024
- 7.4 Rogers Light Industrial Environmental Assessment Worksheet (Northdale Blvd/Cote Property)
  - Consider Resolution 2024-20