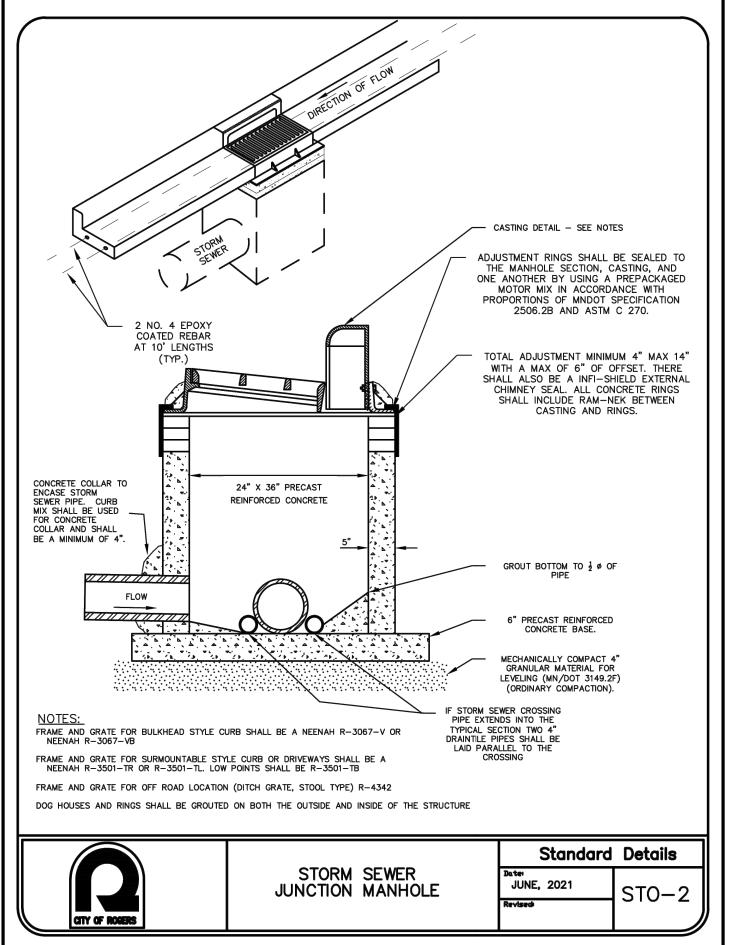

INATING WITHIN 300 MILES. NATIVE TREES/SHRUBS MAY SUBSTITUTE FORBS AT 60 PER ACRE.

BUFFERS SHALL BE ADEQUATELY MARKED WITH SIGNAGE AT A MAXIMUM 200 FT SPACING. SIGNS SHOULD BE ERECTED BEFORE OCCUPATION OF THE NEW DEVELOPMENTS. MONUMENT REQUIREMENTS CAN BE WAIVED WHERE THE PERMITTING AUTHORITY DEEMS

FIRST TWO FULL GROWING SEASONS -

DURING FIRST TWO FULL GROWING SEASONS THE APPLICANT MUST REPLANT ANY VEGETATION THAT DOES NOT SURVIVE. MUNICIPALITIES ARE ENCOURAGED TO CONSIDER BUFFER ESTABLISHMENT AND MANAGEMENT IN ESCROWS.

AFTER THE FIRST TWO FULL GROWING SEASONS -

AFTER THE FIRST TWO FULL GROWING SEASONS THE BUFFER MUST BE RESEEDED IF THE BUFFER CHANGES AT ANY TIME THROUGH HUMAN INTERVENTION OR ACTIVITIES.

SEED MIX: 34-261 RIPARIAN SOUTH AND WEST (31.5 LB/AC)

00

of

SHEET NO.

































- O PIPE SIZE 4" PVC
- O TYPE OF PIPE SCH 40 OR ASTM 1785, OR SDR 21
- O DEPTH OF PIPE 12" TO TOP OF PIPE FROM FINISH GRADE
- TRACER WIRE MINIMUM GAUGE #12 COPPERHEAD COPPER CLAD STEEL TRACER WIRE, GREEN IN COLOR.
- ALL STORM SEWER PIPE CROSSINGS THAT PENETRATE THE TYPICAL NOTE: SECTION SHALL INCLUDE DRAINTILE THAT RUNS PARALLEL TO THE CROSSING. THIS DRAINTILE SHALL TIE INTO BOTH DRAINAGE STRUCTURES AND BE PLACED AT THE BOTTOM OF THE PIPE TRENCH.
- NOTE: CORRECT FITTINGS MUST BE USED WITH ALL PIPE, NO TAPING OR SPLICING WILL BE ACCEPTED. A TRACER WIRE SHALL BE INSTALLED ALONG WITH THE PIPE, THIS WIRE MUST BE COPPERHEAD #12 AWG CCS #1230HS COMPLYING WITH ASTM-D-1248, 30 VOLT RATING BE EXPOSED A MINIMUM LENGTH OF 12 INCHES AT THE HOUSE AND SHALL DEAD END AT THE CONN