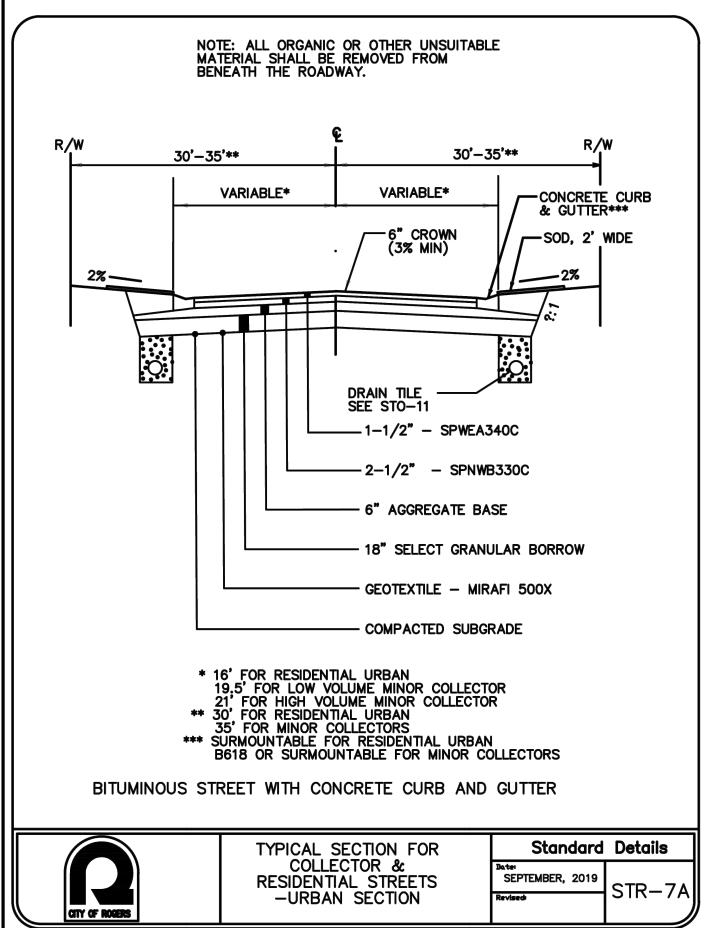

T THE BOTTOM OF THE PIPE TRENCH.
- NOTE: CORRECT FITTINGS MUST BE USED WITH ALL PIPE, NO TAPING OR SPLICING WILL BE ACCEPTED. A TRACER WIRE SHALL BE INSTALLED ALONG WITH THE PIPE, THIS WIRE MUST BE COPPERHEAD #12 AWG CCS #1230HS COMPLYING WITH ASTM-D-1248, 30 VOLT RATING BE EXPOSED A MINIMUM LENGTH OF 12 INCHES AT THE HOUSE AND SHALL DEAD END AT THE CONNECTION OR TILE DISCHARGE. NO WIRE SHALL BE ACCEPTED EXCEPT AS SPECIFIED ABOVE.
- NOTE: THE TRENCH MUST BE LEFT OPEN AT ALL CONNECTIONS FOR INSPECTION PURPOSES. IF A TILE LINE IS TO DEAD END INTO A POND OR WET LAND A FENCE POST SHALL CLEARLY MARK ITS END. ALL INSPECTIONS SHALL REQUIRE A 24 HOUR NOTICE. ALL TRENCHES MUST BE BACK FILLED WITHIN 24 HOURS. IT IS RECOMMENDED THAT A REPRESENTATIVE OF THE BUILDER BE PRESENT AT ALL INSPECTIONS.















EVELOPMENT NATE COTE SE DE FOR: DE RIDGI ARED F of

00

RS N

PEDI ATE

RT, OC

94

ĭ ĭ

S

SHEET NO.











PED| ATE

RT, OC

© ∞



STANDARD SILT FENCE

Standard Details

SEPTEMBER, 2020









GE DEVELOPME FOR: NATE COTE RIDG! ADDLE PREP of













CURB INLET PROTECTION

SEPTEMBER, 2020







SADDLE RIDGE DEVELOPMENT
PREPARED FOR: NATE COTE
City of Rogers, Hennepin County, MN

CITY DETAILS

SHEET NO.

C13



## LEGEND:

PROPOSED BITUMINOUS PAVEMENT



STANDARD SEEDING



WETLAND BUFFER SEEDING



EROSION CONTROL BLANKET (PER DETAIL)





PROPOSED DECIDUOUS TREE



REMOVE TREE

# LANDSCAPE REQUIREMENTS:

PER CITY OF ROGERS ZONING ORDINANCE: ALL LANDSCAPING INCORPORATED IN SAID PLAN SHALL CONFORM TO THE FOLLOWING STANDARDS AND CRITERIA:

A. ALL PLANTS MUST AT LEAST E