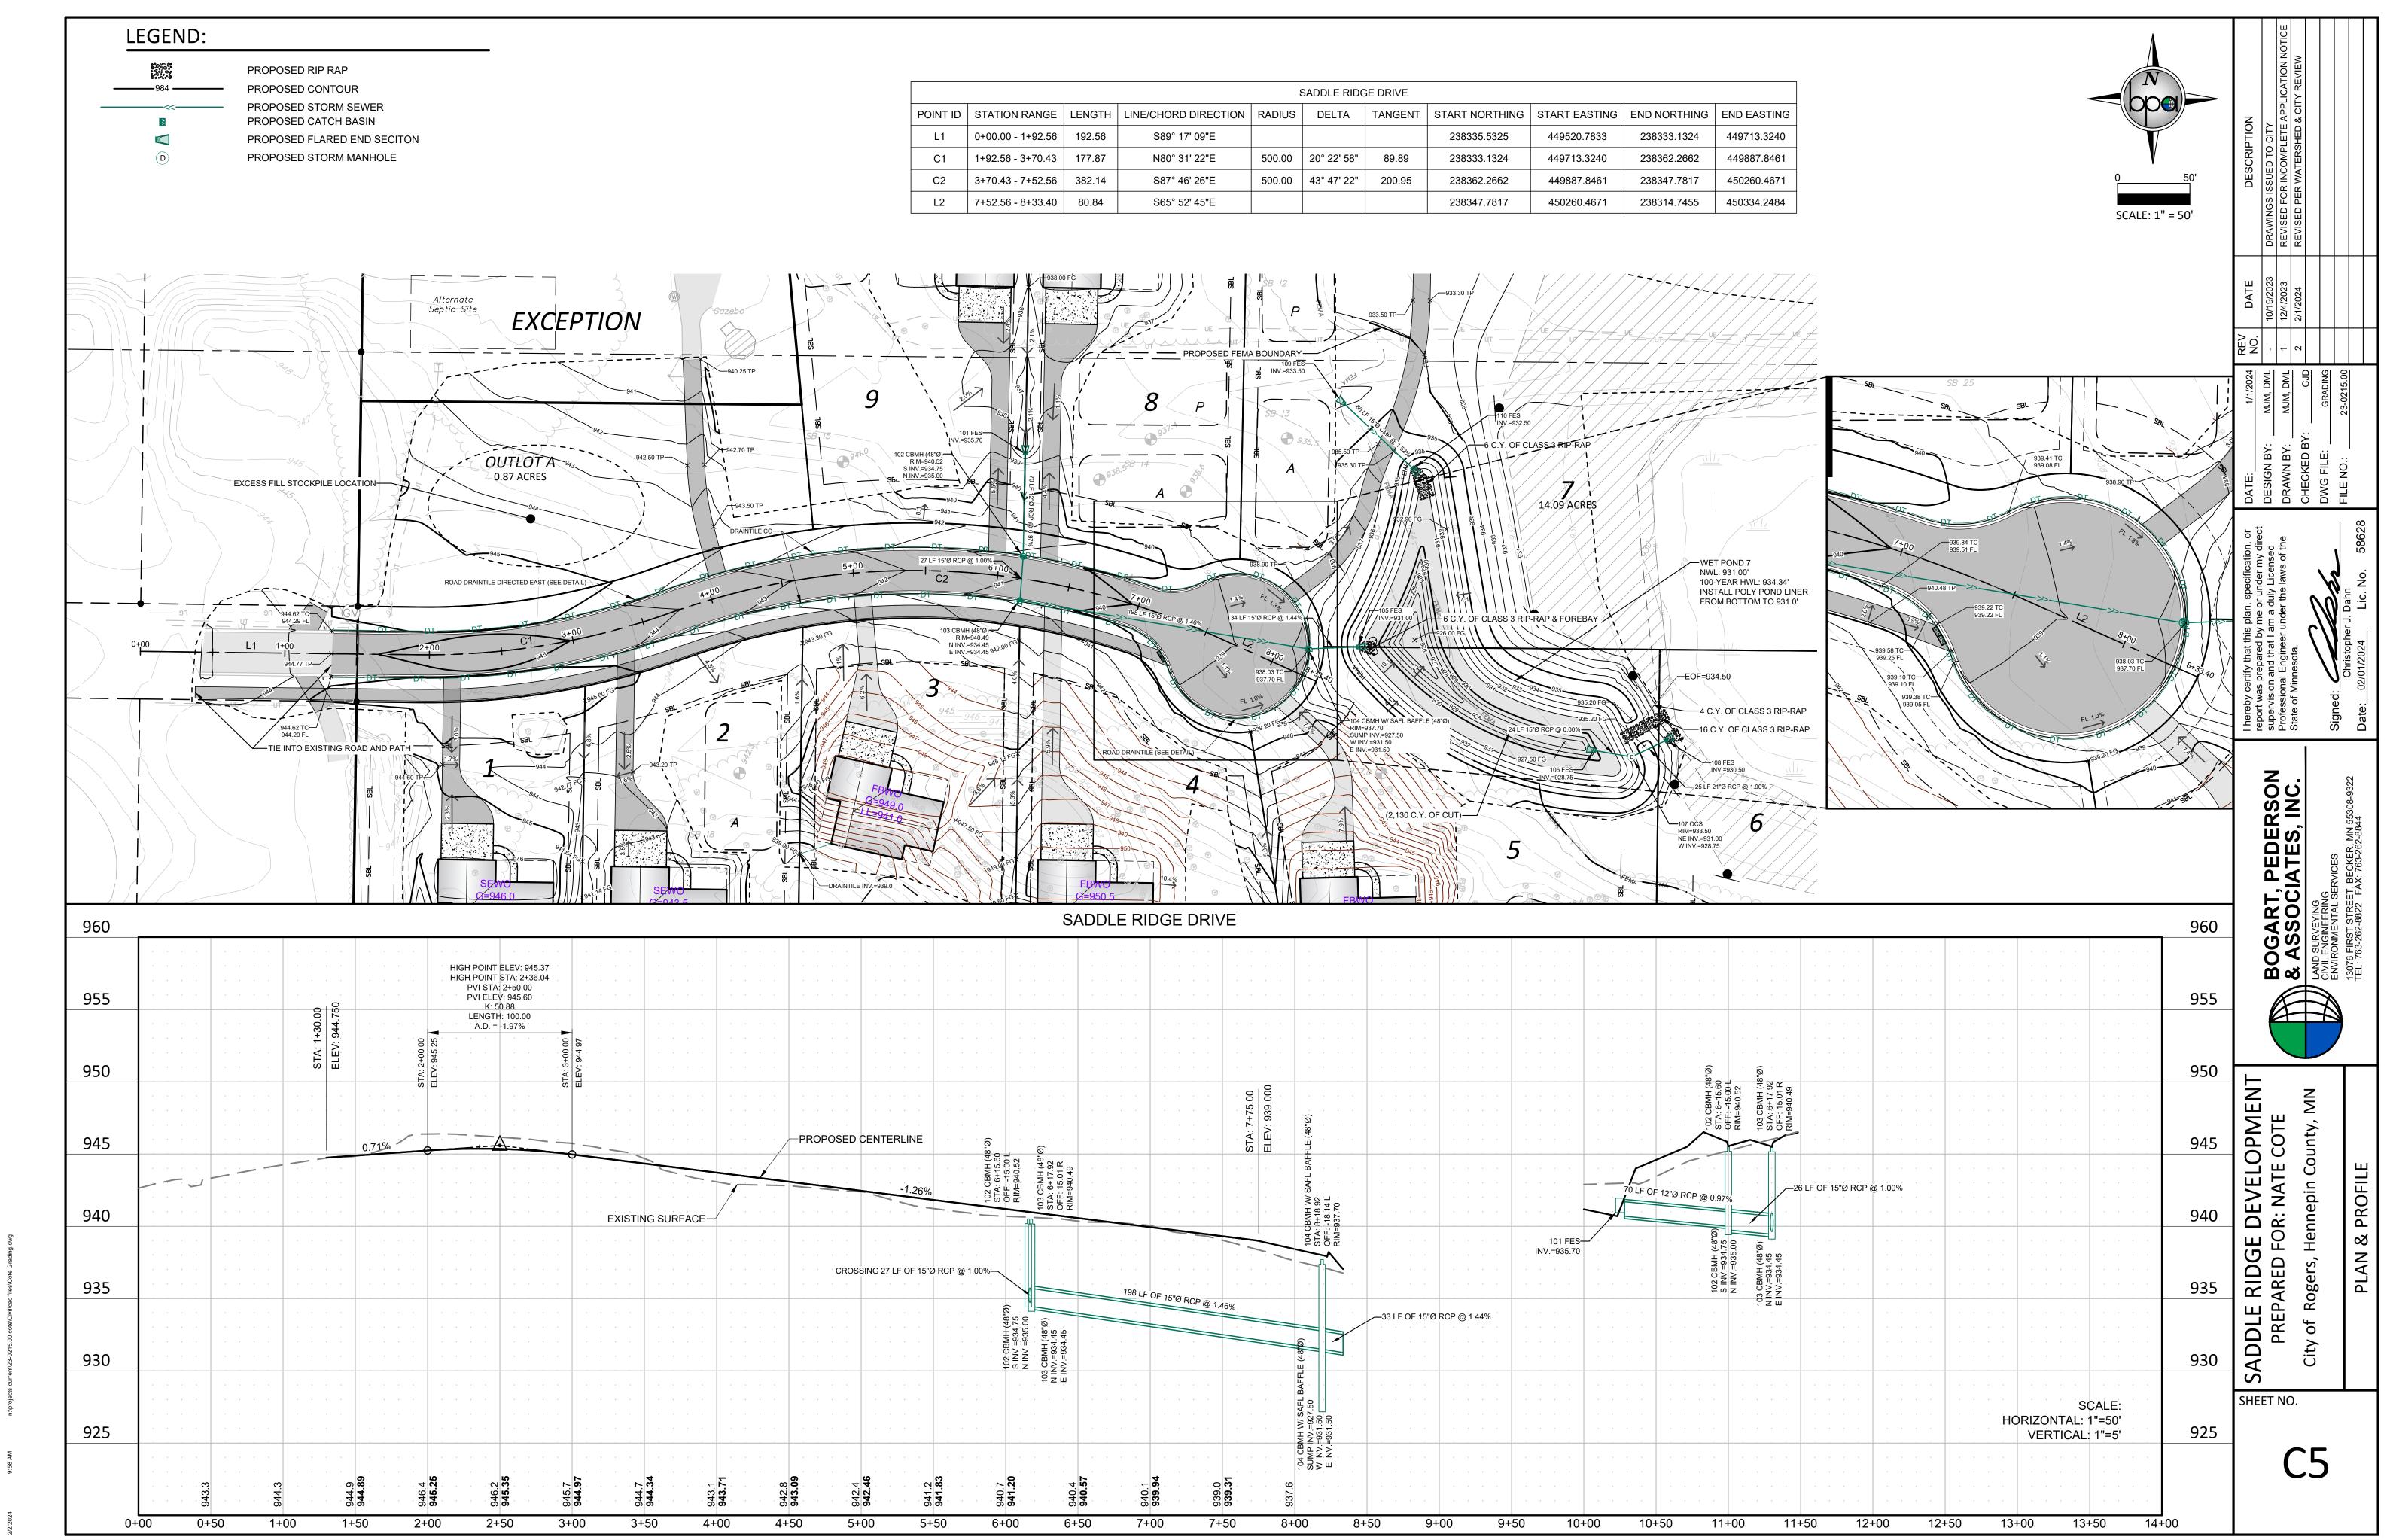

# 7. GENERAL BUSINESS

- 7.1 Adopt Ordinance 2024-01 Amending Ordinance 2008-11, An Ordinance Requiring Stormwater Management Practices, Establishing Regulations and Providing a Penalty for Violations Thereof and Summary Ordinance 2024-01
- 7.2 Consider Approval of Saddle Ridge (a Rural Residential Development)

- Consider Resolution 2024-16, Approving Preliminary and Final Plat for Saddle Ridge
- Consider Authorization of the Subdivision Agreement for Saddle Ridge.
- 7.3 Approval to Hire Zachary Weigman as Police Officer
  - Consider Resolution No. 2024-19 Hiring Zachary Weigman as Full-Time Police Officer, effective March 4, 2024
- 7.4 Rogers Light Industrial Environmental Assessment Worksheet (Northdale Blvd/Cote Property)
  - Consider Resolution 2024-20