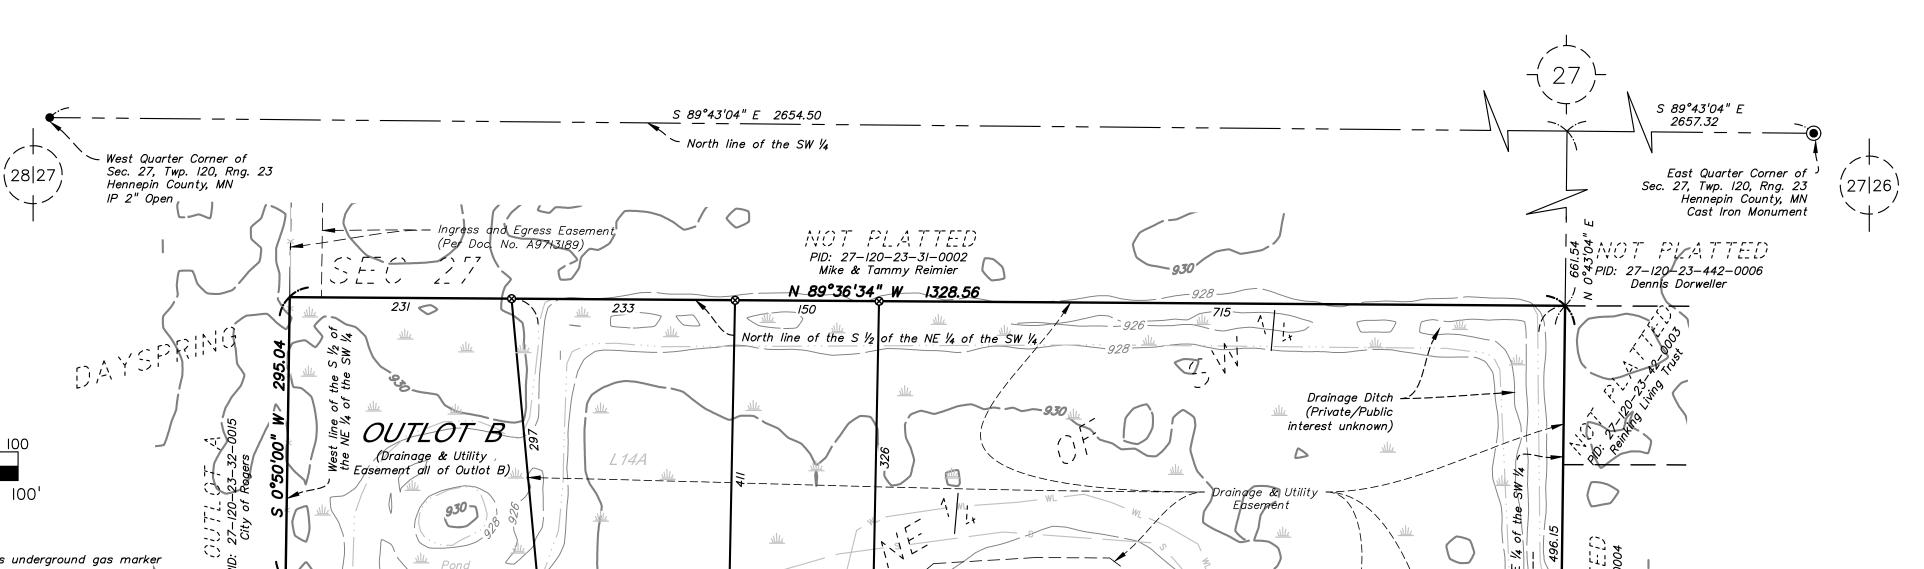

# 7. GENERAL BUSINESS

- 7.1 Adopt Ordinance 2024-01 Amending Ordinance 2008-11, An Ordinance Requiring Stormwater Management Practices, Establishing Regulations and Providing a Penalty for Violations Thereof and Summary Ordinance 2024-01
- 7.2 Consider Approval of Saddle Ridge (a Rural Residential Development)

- Consider Resolution 2024-16, Approving Preliminary and Final Plat for Saddle Ridge
- Consider Authorization of the Subdivision Agreement for Saddle Ridge.
- 7.3 Approval to Hire Zachary Weigman as Police Officer
  - Consider Resolution No. 2024-19 Hiring Zachary Weigman as Full-Time Police Officer, effective March 4, 2024
- 7.4 Rogers Light Industrial Environmental Assessment Worksheet (Northdale Blvd/Cote Property)
  - Consider Resolution 2024-20