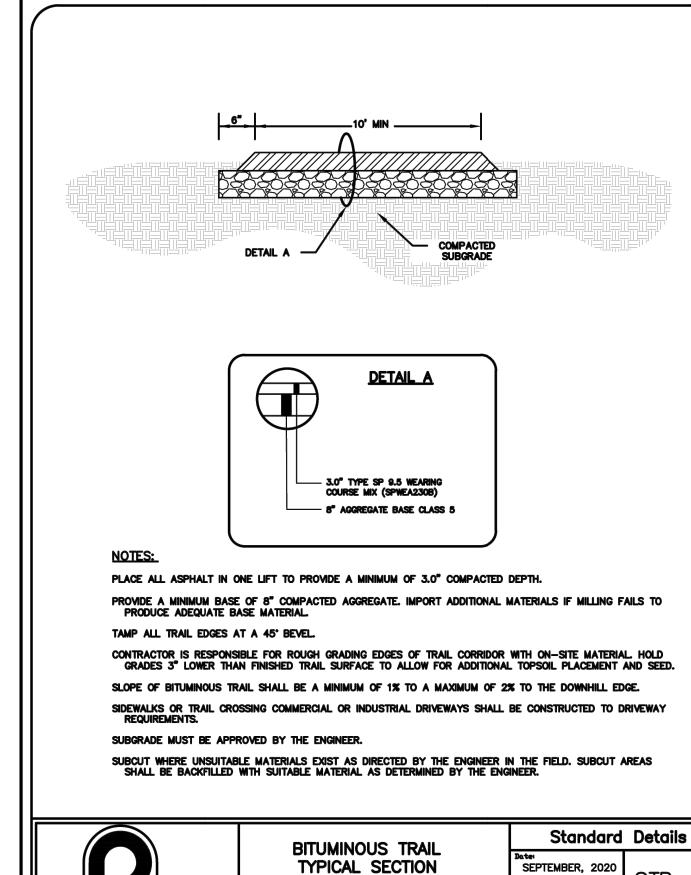

THE BOTTOM OF THE PIPE TRENCH.
- NOTE: CORRECT FITTINGS MUST BE USED WITH ALL PIPE, NO TAPING OR SPLICING WILL BE ACCEPTED. A TRACER WIRE SHALL BE INSTALLED ALONG WITH THE PIPE, THIS WIRE MUST BE COPPERHEAD #12 AWG CCS #1230HS COMPLYING WITH ASTM-D-1248, 30 VOLT RATING BE EXPOSED A MINIMUM LENGTH OF 12 INCHES AT THE HOUSE AND SHALL DEAD END AT THE CONNECTION OR TILE DISCHARGE. NO WIRE SHALL BE ACCEPTED EXCEPT AS SPECIFIED ABOVE.
- NOTE: THE TRENCH MUST BE LEFT OPEN AT ALL CONNECTIONS FOR INSPECTION PURPOSES. IF A TILE LINE IS TO DEAD END INTO A POND OR WET LAND A FENCE POST SHALL CLEARLY MARK ITS END. ALL INSPECTIONS SHALL REQUIRE A 24 HOUR NOTICE. ALL TRENCHES MUST BE BACK FILLED WITHIN 24 HOURS. IT IS RECOMMENDED THAT A REPRESENTATIVE OF THE BUILDER BE PRESENT AT ALL INSPECTIONS.















EVELOPMENT NATE COTE SE DE FOR: DE RIDGI ARED F of

00

RS N

PEDI ATE

RT, OC

94

ĭ ĭ

S

SHEET NO.











PED| ATE

RT, OC

© ∞



STANDARD SILT FENCE

Standard Details

SEPTEMBER, 2020









GE DEVELOPME FOR: NATE COTE RIDG! ADDLE PREP of













CURB INLET PROTECTION

SEPTEMBER, 2020







SADDLE RIDGE DEVELOPMENT
PREPARED FOR: NATE COTE
City of Rogers, Hennepin County, MN

CITY DETAILS

SHEET NO.

C13



## LEGEND:

PROPOSED BITUMINOUS PAVEMENT



STANDARD SEEDING



WETLAND BUFFER SEEDING



EROSION CONTROL BLANKET (PER DETAIL)





PROPOSED DECIDUOUS TREE



REMOVE TREE

# LANDSCAPE REQUIREMENTS:

PER CITY OF ROGERS ZONING ORDINANCE: ALL LANDSCAPING INCORPORATED IN SAID PLAN SHALL CONFORM TO THE FOLLOWING STANDARDS AND CRITERIA:

A. ALL PLANTS MUST AT LEAST EQU