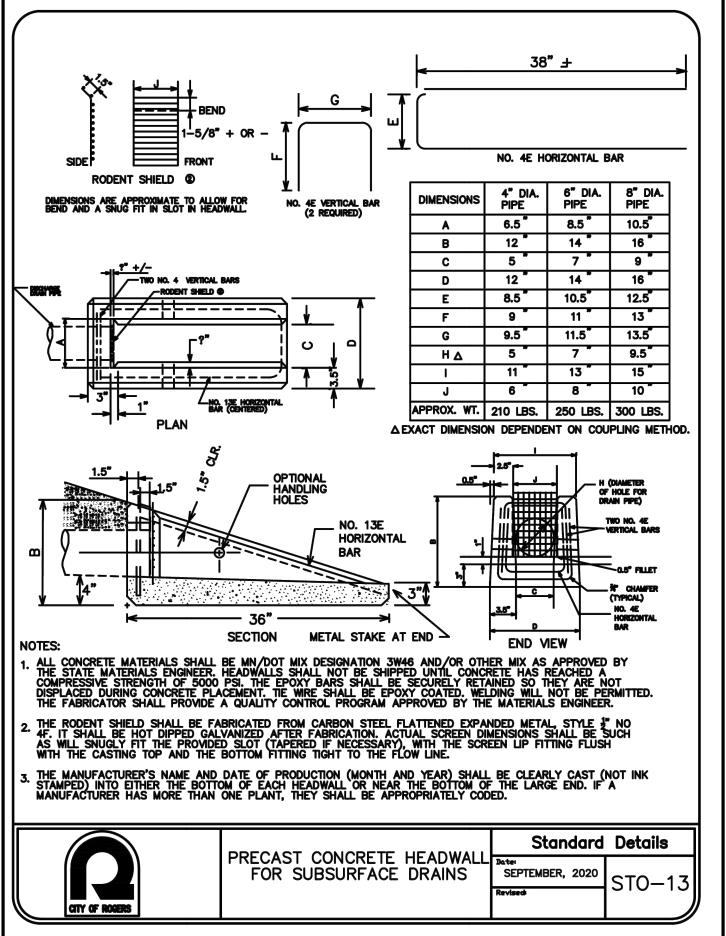

ILES. NATIVE TREES/SHRUBS MAY SUBSTITUTE FORBS AT 60 PER ACRE.

BUFFERS SHALL BE ADEQUATELY MARKED WITH SIGNAGE AT A MAXIMUM 200 FT SPACING. SIGNS SHOULD BE ERECTED BEFORE OCCUPATION OF THE NEW DEVELOPMENTS. MONUMENT REQUIREMENTS CAN BE WAIVED WHERE THE PERMITTING AUTHORITY DEEMS

FIRST TWO FULL GROWING SEASONS -

DURING FIRST TWO FULL GROWING SEASONS THE APPLICANT MUST REPLANT ANY VEGETATION THAT DOES NOT SURVIVE. MUNICIPALITIES ARE ENCOURAGED TO CONSIDER BUFFER ESTABLISHMENT AND MANAGEMENT IN ESCROWS.

AFTER THE FIRST TWO FULL GROWING SEASONS -

AFTER THE FIRST TWO FULL GROWING SEASONS THE BUFFER MUST BE RESEEDED IF THE BUFFER CHANGES AT ANY TIME THROUGH HUMAN INTERVENTION OR ACTIVITIES.

SEED MIX: 34-261 RIPARIAN SOUTH AND WEST (31.5 LB/AC)

00

of

SHEET NO.

































- O PIPE SIZE 4" PVC
- O TYPE OF PIPE SCH 40 OR ASTM 1785, OR SDR 21
- O DEPTH OF PIPE 12" TO TOP OF PIPE FROM FINISH GRADE
- TRACER WIRE MINIMUM GAUGE #12 COPPERHEAD COPPER CLAD STEEL TRACER WIRE, GREEN IN COLOR.
- ALL STORM SEWER PIPE CROSSINGS THAT PENETRATE THE TYPICAL NOTE: SECTION SHALL INCLUDE DRAINTILE THAT RUNS PARALLEL TO THE CROSSING. THIS DRAINTILE SHALL TIE INTO BOTH DRAINAGE STRUCTURES AND BE PLACED AT THE BOTTOM OF THE PIPE TRENCH.
- NOTE: CORRECT FITTINGS MUST BE USED WITH ALL PIPE, NO TAPING OR SPLICING WILL BE ACCEPTED. A TRACER WIRE SHALL BE INSTALLED ALONG WITH THE PIPE, THIS WIRE MUST BE COPPERHEAD #12 AWG CCS #1230HS COMPLYING WITH ASTM-D-1248, 30 VOLT RATING BE EXPOSED A MINIMUM LENGTH OF 12 INCHES AT THE HOUSE AND SHALL DEAD END AT THE CONNECTION OR TILE DISCH