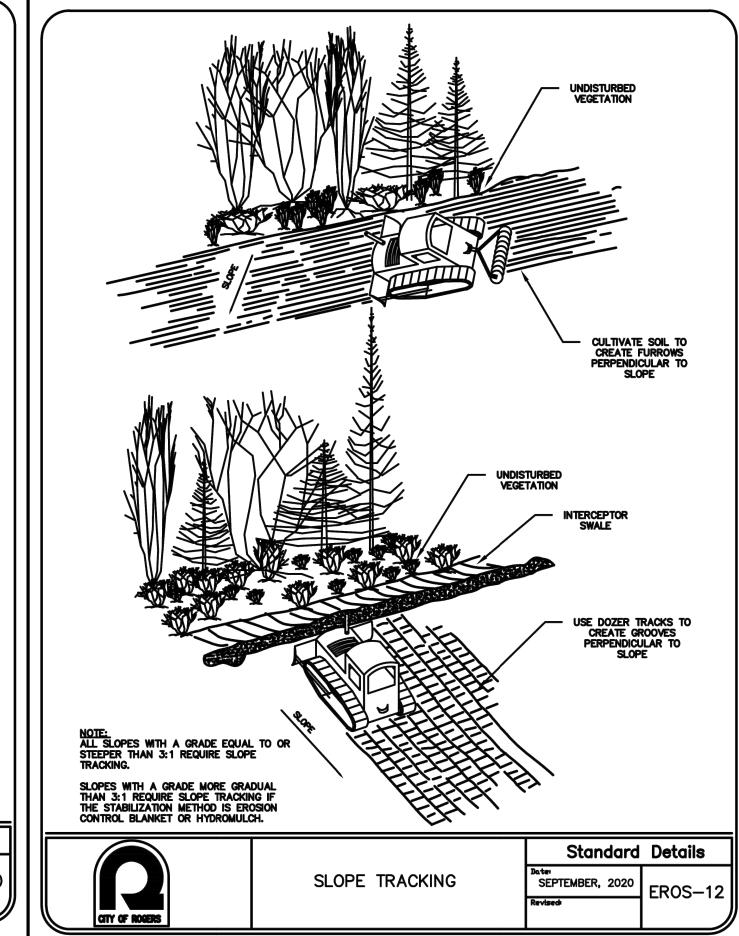

TING BE EXPOSED A MINIMUM LENGTH OF 12 INCHES AT THE HOUSE AND SHALL DEAD END AT THE CONNECTION OR TILE DISCHARGE. NO WIRE SHALL BE ACCEPTED EXCEPT AS SPECIFIED ABOVE.
- NOTE: THE TRENCH MUST BE LEFT OPEN AT ALL CONNECTIONS FOR INSPECTION PURPOSES. IF A TILE LINE IS TO DEAD END INTO A POND OR WET LAND A FENCE POST SHALL CLEARLY MARK ITS END. ALL INSPECTIONS SHALL REQUIRE A 24 HOUR NOTICE. ALL TRENCHES MUST BE BACK FILLED WITHIN 24 HOURS. IT IS RECOMMENDED THAT A REPRESENTATIVE OF THE BUILDER BE PRESENT AT ALL INSPECTIONS.















EVELOPMENT NATE COTE SE DE FOR: DE RIDGI ARED F of

00

RS N

PEDI ATE

RT, OC

94

ĭ ĭ

S

SHEET NO.











PED| ATE

RT, OC

© ∞



STANDARD SILT FENCE

Standard Details

SEPTEMBER, 2020









GE DEVELOPME FOR: NATE COTE RIDG! ADDLE PREP of













CURB INLET PROTECTION

SEPTEMBER, 2020







SADDLE RIDGE DEVELOPMENT
PREPARED FOR: NATE COTE
City of Rogers, Hennepin County, MN

CITY DETAILS

SHEET NO.

C13



## LEGEND:

PROPOSED BITUMINOUS PAVEMENT



STANDARD SEEDING



WETLAND BUFFER SEEDING



EROSION CONTROL BLANKET (PER DETAIL)





PROPOSED DECIDUOUS TREE



REMOVE TREE

# LANDSCAPE REQUIREMENTS:

PER CITY OF ROGERS ZONING ORDINANCE: ALL LANDSCAPING INCORPORATED IN SAID PLAN SHALL CONFORM TO THE FOLLOWING STANDARDS AND CRITERIA:

A. ALL PLANTS MUST AT LEAST EQUAL THE FOLLOWING MINIMUM SIZE:

POTTED/BARE ROOT OR BALLED & BURLAPPED

2.5-INCH DIAMETER

SHADE TREES

HALF TREES 1-1/2 INCH DIAMETER

**EVERGREEN** 6 FEET HIGH

TALL SHRUBS & HEDGE MAT. 4 FEET HIGH

5 GALLON LOW SHRUBS - DECIDUOUS

LANDSCAPE GUARANTEE: ALL NEW PL