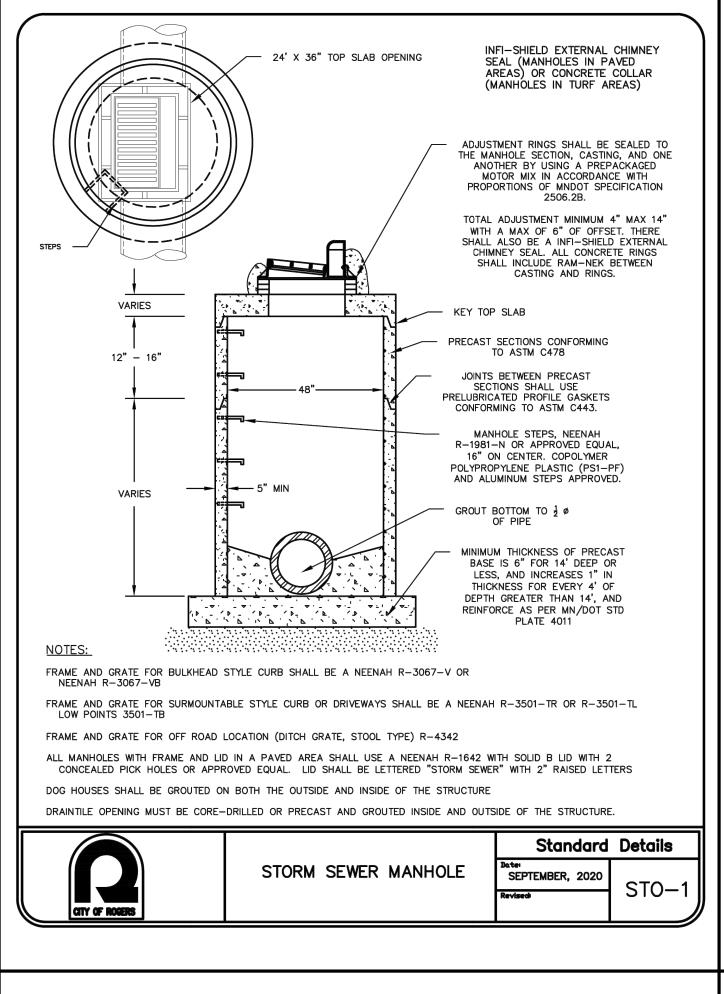

IGINATING WITHIN 300 MILES. NATIVE TREES/SHRUBS MAY SUBSTITUTE FORBS AT 60 PER ACRE.

BUFFERS SHALL BE ADEQUATELY MARKED WITH SIGNAGE AT A MAXIMUM 200 FT SPACING. SIGNS SHOULD BE ERECTED BEFORE OCCUPATION OF THE NEW DEVELOPMENTS. MONUMENT REQUIREMENTS CAN BE WAIVED WHERE THE PERMITTING AUTHORITY DEEMS

FIRST TWO FULL GROWING SEASONS -

DURING FIRST TWO FULL GROWING SEASONS THE APPLICANT MUST REPLANT ANY VEGETATION THAT DOES NOT SURVIVE. MUNICIPALITIES ARE ENCOURAGED TO CONSIDER BUFFER ESTABLISHMENT AND MANAGEMENT IN ESCROWS.

AFTER THE FIRST TWO FULL GROWING SEASONS -

AFTER THE FIRST TWO FULL GROWING SEASONS THE BUFFER MUST BE RESEEDED IF THE BUFFER CHANGES AT ANY TIME THROUGH HUMAN INTERVENTION OR ACTIVITIES.

SEED MIX: 34-261 RIPARIAN SOUTH AND WEST (31.5 LB/AC)

00

of

SHEET NO.

































- O PIPE SIZE 4" PVC
- O TYPE OF PIPE SCH 40 OR ASTM 1785, OR SDR 21
- O DEPTH OF PIPE 12" TO TOP OF PIPE FROM FINISH GRADE
- TRACER WIRE MINIMUM GAUGE #12 COPPERHEAD COPPER CLAD STEEL TRACER WIRE, GREEN IN COLOR.
- ALL STORM SEWER PIPE CROSSINGS THAT PENETRATE THE TYPICAL NOTE: SECTION SHALL INCLUDE DRAINTILE THAT RUNS PARALLEL TO THE CROSSING. THIS DRAINTILE SHALL TIE INTO BOTH DRAINAGE STRUCTURES AND BE PLACED AT THE BOTTOM OF THE PIPE TRENCH.
- NOTE: CORRECT FITTINGS MUST BE USED WITH ALL PIPE, NO TAPING OR SPLICING WILL BE ACCEPTED. A TRACER WIRE SHALL BE INSTALLED ALONG WITH THE PIPE, THIS WIRE MUST BE COPPERHEAD #12 AWG CCS #1230HS COMPLYING WITH ASTM-D-1248, 30 VOLT RATING BE EXPOSED A MINIMUM LENGTH OF 12 INCHES AT THE HOUSE AND SHALL DEAD END AT THE CO