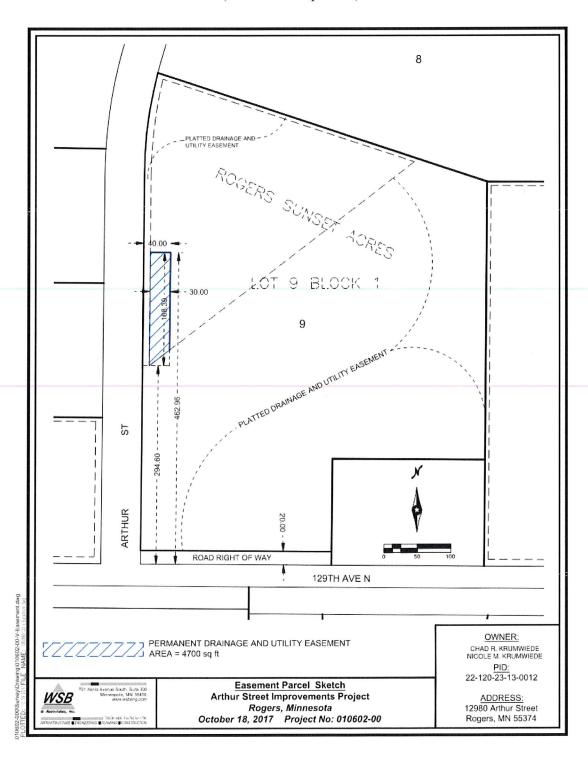

- 5.1 Approval of February 13, 2024 City Council Meeting Minutes
- 5.2 Approval of Bills and Claims
- 5.3 Acceptance of Resignation of Machell Bentley and Authorization to Backfill Position
- 5.4 Approve Drainage and Utility Easement on Lot 9, Block 1, Rogers Sunset Acres, City Project No. 1714
- 5.5 Accept Quotations and Award Contract for Fletcher Bypass Tree Removals, City Project No. 1409
- 5.6 Approval of Massage Therapist License Renewal for Christina Melina

# 6.2 Public Improvement Hearing, Assessment Hearing and Award Contract, Arthur Street Utility Improvements, City Project No. 1714

Public Works Director/City Engineer Cote provided details on the proposed improvements within the Rogers Sunset Acres subdivision, which includes 20 lots having access to Arthur Street. He shared plans for the improvements, noting that an easement is no longer needed as of late today. Many of the original septic systems in the subdivision are near their 30-year design life, and of four properties which have sold in the last five years, each had a failing septic system.

Cote stated that the owner of 13210 Arthur Street has been working with staff since early 2022 regarding the extension of sanitary sewer to service his property, which has a failing septic system. The property owner submitted petitions signed by seven property owners requesting the extension of sanitary sewer to serve their properties. This represents 35% of the affected properties, in accordance with Minnesota State Statutes 429.035. The original proposed assessment to each property was \$3,616.00, however they have been reduced to \$2,309 based on bids received. The assessments can be paid over 5 years at a 4.5% interest rate.

Cote added that in 2017, the City Council approved funding for the installation of the gravity sewer on Arthur Street through the Sewer Trunk Fund. With these funds having initiated sewer service to the properties, homeowners have options for addressing their sewer needs in the short or long term. This also allows the City to add users to the system and remove septic systems in the municipal urban service area. Property owners would be assessed their allocated portion of the improvement costs, and charged appropriate fees upon hooking up to the City system.

Cote reviewed the process for undertaking this project and assessing the properties, noting the option for residents to execute a Deferred Assessment Agreement. He shared that a neighborhood meeting was held to educate residents on the proposed improvements and to explain the assessment deferral program. Draft Deferred Assessment Agreements were provided to the interested parties, and will be modified to reflect the current proposed assessment, if approved by Council. Notices of this Public Hearing were published in accordance with Statute, and mailed to homeowners proposed to be assessed.

Councilor Eiden asked if the \$2,500.00 connection fee be also spread out (as with the assessment). Cote stated that the connection fee would be collected at the time of hookup, as it is a pass-through expense for the Met Council. Councilor Jullie asked if the road will remain rural, not picking up storm sewer. Cote replied that there is some storm sewer, however the roadway will remain a rural section. The only sections involving road work where Arthur Street is crossed, as well as two areas for drill pits. Councilor Jullie asked about drainage issues, and Cote stated that has been discussed, and there is a plan to televise to determine of something is blocking the storm sewer. Councilor Jullie asked if there will be one service per existing property, and Cote confirmed there will be one service per property.

Mayor Ihli opened the Public Hearing at 7:16 p.m.

Kevin and Lynn Borchardt, 13150 Arthur Street - Mr. Borchardt shared that they have lived there since 1997, and they are basically right in the center of the road. Their property is not included in this improvement plan, and their septic system can fail at any time. They would like to know why the whole street can't be done, which would allow them (or someone buying their house) to hook up as needed. Mrs. Borchardt stated that for them, it's not cost effective to put in a mound system if the City is going to put in sewer a few years later.

Cote explained that unfortunately the sewer is not deep enough to serve with gravity from the north or south. A force main with a grinder pump would have to be installed and directionally drilled in, which would be a quick public improvement in the future. This improvement has been planned as far north and south as possible to serve gravity. Anything else would require a force main. Mr. Borchardt stated they would like to know if there will be funds left for theirs to be done. Mrs. Borchardt added that in 2017, there was a plan which involved the whole street, and they understood they would need a grinder pump; but then the project didn't move forward. Cote stated

City of Rogers City Council Meeting Minutes February 13, 2024

that in looking back, he found it was an active project in 2017, however he's not certain what happened at that time.

Councilor Jullie asked if a pump could be installed (rather than run to the sewer), and Cote stated that option could be explored as a change order to this project, or as a future public improvement. Councilor Enga asked if an assessment for that would be similar to the assessments proposed for this project. Cote stated that his recommendation would be to have the same assessment.

Mayor Ihli moved, Councilor Eiden seconded a motion to close the Public Hearing at 7:24 p.m. Motion carried 5-0.

Mayor Ihli moved, Councilor Eiden seconded a motion approving Resolution 2024-13 Ordering Improvements to Arthur Street Sewer from 129<sup>th</sup> Avenue to 620 Feet North of 129<sup>th</sup> Avenue and from Fawn Trail to 650 Feet South of Fawn Trail; City Project No. 1714. Motion carried 5-0.

Cote presented the proposed assessment roll, indicating that the final assessment to each property based on the low bid is \$2,309.00. The assessments can be deferred by agreement for a term of 20 years, after which interest would accrue for five years. Sample agreements were provided at the neighborhood meeting, and revised agreements with the new assessment rate will be mailed tomorrow, if approved by Council.

Mayor Ihli opened the Public Hearing at 7:28 p.m.

<u>Shannon Ivey</u>, 13255 Arthur Street - Was not on the petition, and may have to have a grinder pump. He inquired if the assessment amount would be the same for his property should they decide to hook up at a later date. Cote replied that would be staff's recommendation, and explained that Mr. Ivey was provided with a draft deferred agreement in case he would like to sign up, which could be brought forward at the same assessment rate.

Mayor Ihli moved, Councilor Klick seconded a motion to close the Public Hearing at 7:30 p.m. Motion carried 5-0.

Mayor Ihli moved, Councilor Enga seconded a motion approving Resolution 2024-14 Adopting Assessments for Improvements to Arthur Street Sewer from 129<sup>th</sup> Avenue to 620 Feet North of 129<sup>th</sup> Avenue and From Fawn Trail to 650 Feet south of Fawn Trail; City Project No. 1714. Motion carried 5-0.

Councilor Jullie moved, Councilor Eiden seconded a motion approving Resolution 2024-15 Accepting Bids and Awarding Contract, City Project No. 1714. Motion carried 5-0.