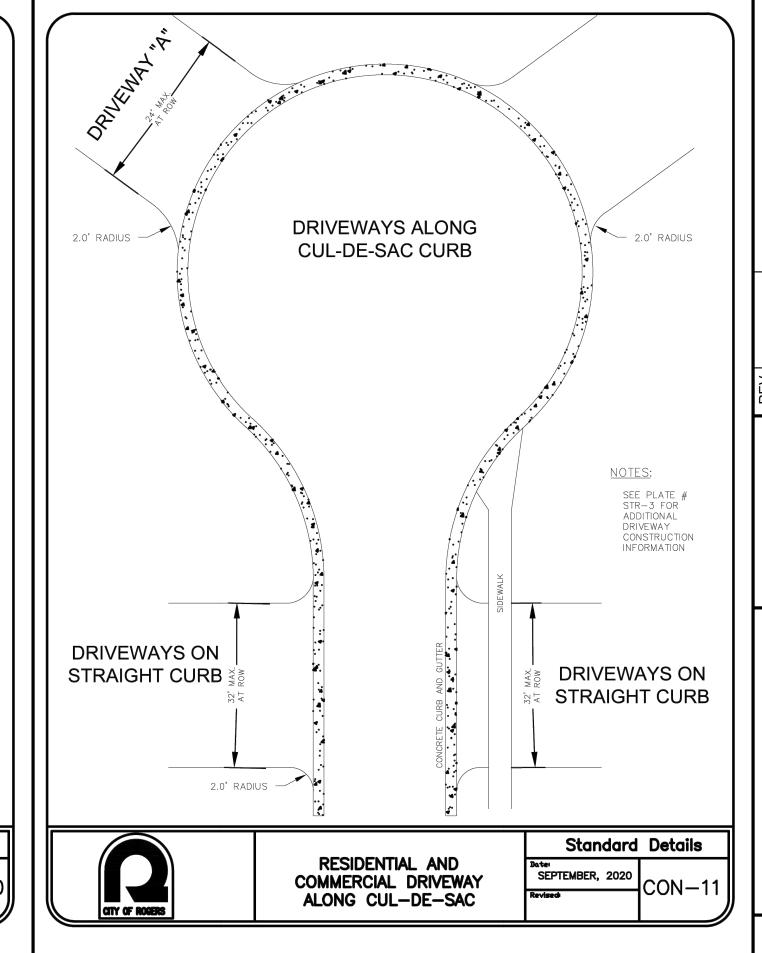

EPTED. A TRACER WIRE SHALL BE INSTALLED ALONG WITH THE PIPE, THIS WIRE MUST BE COPPERHEAD #12 AWG CCS #1230HS COMPLYING WITH ASTM-D-1248, 30 VOLT RATING BE EXPOSED A MINIMUM LENGTH OF 12 INCHES AT THE HOUSE AND SHALL DEAD END AT THE CONNECTION OR TILE DISCHARGE. NO WIRE SHALL BE ACCEPTED EXCEPT AS SPECIFIED ABOVE.
- NOTE: THE TRENCH MUST BE LEFT OPEN AT ALL CONNECTIONS FOR INSPECTION PURPOSES. IF A TILE LINE IS TO DEAD END INTO A POND OR WET LAND A FENCE POST SHALL CLEARLY MARK ITS END. ALL INSPECTIONS SHALL REQUIRE A 24 HOUR NOTICE. ALL TRENCHES MUST BE BACK FILLED WITHIN 24 HOURS. IT IS RECOMMENDED THAT A REPRESENTATIVE OF THE BUILDER BE PRESENT AT ALL INSPECTIONS.















EVELOPMENT NATE COTE SE DE FOR: DE RIDGI ARED F of

00

RS N

PEDI ATE

RT, OC

94

ĭ ĭ

S

SHEET NO.











PED| ATE

RT, OC

© ∞



STANDARD SILT FENCE

Standard Details

SEPTEMBER, 2020









GE DEVELOPME FOR: NATE COTE RIDG! ADDLE PREP of













CURB INLET PROTECTION

SEPTEMBER, 2020







SADDLE RIDGE DEVELOPMENT
PREPARED FOR: NATE COTE
City of Rogers, Hennepin County, MN

CITY DETAILS

SHEET NO.

C13



## LEGEND:

PROPOSED BITUMINOUS PAVEMENT



STANDARD SEEDING



WETLAND BUFFER SEEDING



EROSION CONTROL BLANKET (PER DETAIL)





PROPOSED DECIDUOUS TREE



REMOVE TREE

# LANDSCAPE REQUIREMENTS:

PER CITY OF ROGERS ZONING ORDINANCE: ALL LANDSCAPING INCORPORATED IN SAID PLAN SHALL CONFORM TO THE FOLLOWING STANDARDS AND CRITERIA:

A. ALL PLANTS MUST AT LEAST EQUAL THE FOLLOWING MINIMUM SIZE:

POTTED/BARE ROOT OR BALLED & BURLAPPED

2.5-INCH DIAMETER

SHADE TREES

HALF TREES 1-