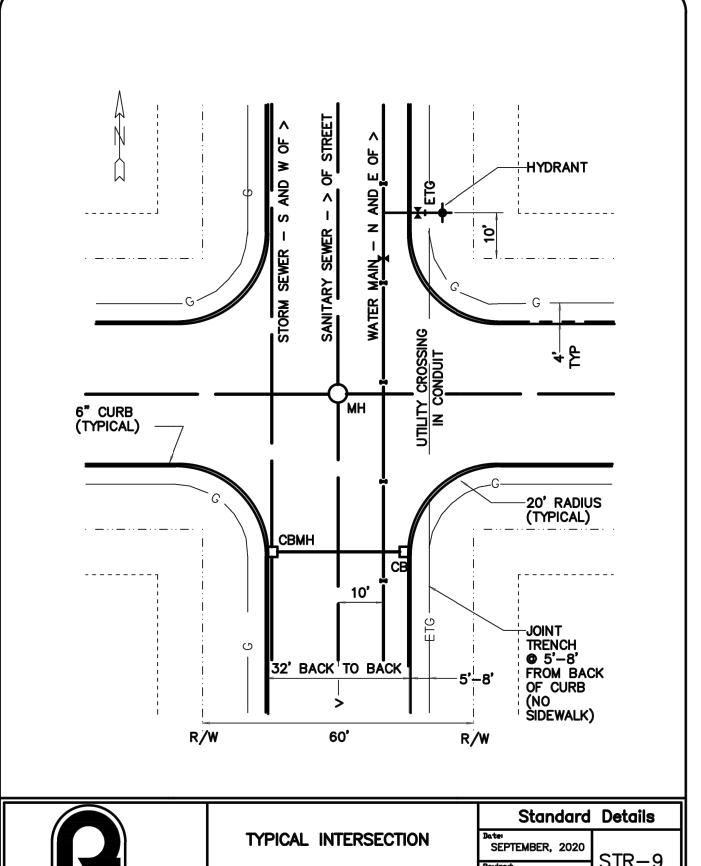

# 6.2 Public Improvement Hearing, Assessment Hearing and Award Contract, Arthur Street Utility Improvements, City Project No. 1714

Public Works Director/City Engineer Cote provided details on the proposed improvements within the Rogers Sunset Acres subdivision, which includes 20 lots having access to Arthur Street. He shared plans for the improvements, noting that an easement is no longer needed as of late today. Many of the original septic systems in the subdivision are near their 30-year design life, and of four properties which have sold in the last five years, each had a failing septic system.

Cote stated that the owner of 13210 Arthur Street has been working with staff since early 2022 regarding the extension of sanitary sewer to service his property, which has a failing septic system. The property owner submitted petitions signed by seven property owners requesting the extension of sanitary sewer to serve their properties. This represents 35% of the affected properties, in accordance with Minnesota State Statutes 429.035. The original proposed assessment to each property was \$3,616.00, however they have been reduced to \$2,309 based on bids received. The assessments can be paid over 5 years at a 4.5% interest rate.

Cote added that in 2017, the City Council approved funding for the installation of the gravity sewer on Arthur Street through the Sewer Trunk Fund. With these funds having initiated sewer service to the properties, homeowners have options for addressing their sewer needs in the short or long term. This also allows the City to add users to the system and remove septic systems in the municipal urban service area. Property owners would be assessed their allocated portion of the improvement costs, and charged appropriate fees upon hooking up to the City system.

Cote reviewed the process for undertaking this project and assessing the properties, noting the option for residents to execute a Deferred Assessment Agreement. He shared that a neighborhood meeting was held to educate residents on the proposed improvements and to explain the assessment deferral program. Draft Deferred Assessment Agreements were provided to the interested parties, and will be modified to reflect the current proposed assessment, if approved by Council. Notices of this Public Hearing were published in accordance with Statute, and mailed to homeowners proposed to be assessed.

Councilor Eiden asked if the \$2,500.00 connection fee be also spread out (as with the assessment). Cote stated that the connection fee would be collected at the time of hookup, as it is a pass-through expense for the Met Council. Councilor Jullie asked if the road will remain rural, not picking up storm sewer. Cote replied that there is some storm sewer, however the roadway will remain a rural section. The only sections involving road work where Arthur Street is crossed, as well as two areas for drill pits. Councilor Jullie asked about drainage issues, and Cote stated that has been discussed, and there is a plan to televise to determine of something is blocking the storm sewer. Councilor Jullie asked if there will be one service per existing property, and Cote confirmed there will be one service per property.

Cote explained that unfortunately the sewer is not deep enough to serve with gravity from the north or south. A force main with a grinder pump would have to be installed and directionally drilled in, which would be a quick public improvement in the future. This improvement has been planned as far north and south as possible to serve gravity. Anything else would require a force main. Mr. Borchardt stated they would like to know if there will be funds left for theirs to be done. Mrs. Borchardt added that in 2017, there was a plan which involved the whole street, and they understood they would need a grinder pump; but then the project didn't move forward. Cote stated

City of Rogers City Council Meeting Minutes February 13, 2024

that in looking back, he found it was an active project in 2017, however he's not certain what happened at that time.

Councilor Jullie asked if a pump could be installed (rather than run to the sewer), and Cote stated that option could be explored as a change order to this project, or as a future public improvement. Councilor Enga asked if an assessment for that would be similar to the assessments proposed for this project. Cote stated that his recommendation would be to have the same assessment.

Cote presented the proposed assessment roll, indicating that the final assessment to each property based on the low bid is \$2,309.00. The assessments can be deferred by agreement for a term of 20 years, after which interest would accrue for five years. Sample agreements were provided at the neighborhood meeting, and revised agreements with the new assessment rate will be mailed tomorrow, if approved by Council.

Mayor Ihli opened the Public Hearing at 7:28 p.m.

<u>Shannon Ivey</u>, 13255 Arthur Street - Was not on the petition, and may have to have a grinder pump. He inquired if the assessment amount would be the same for his property should they decide to hook up at a later date. Cote replied that would be staff's recommendation, and explained that Mr. Ivey was provided with a draft deferred agreement in case he would like to sign up, which could be brought forward at the same assessment rate.