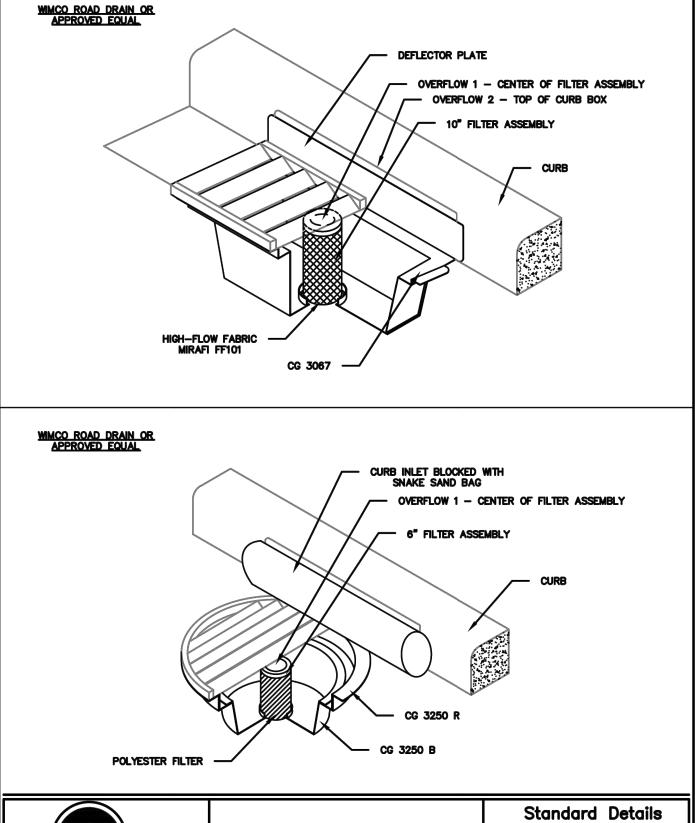

BE EXPOSED A MINIMUM LENGTH OF 12 INCHES AT THE HOUSE AND SHALL DEAD END AT THE CONNECTION OR TILE DISCHARGE. NO WIRE SHALL BE ACCEPTED EXCEPT AS SPECIFIED ABOVE.
- NOTE: THE TRENCH MUST BE LEFT OPEN AT ALL CONNECTIONS FOR INSPECTION PURPOSES. IF A TILE LINE IS TO DEAD END INTO A POND OR WET LAND A FENCE POST SHALL CLEARLY MARK ITS END. ALL INSPECTIONS SHALL REQUIRE A 24 HOUR NOTICE. ALL TRENCHES MUST BE BACK FILLED WITHIN 24 HOURS. IT IS RECOMMENDED THAT A REPRESENTATIVE OF THE BUILDER BE PRESENT AT ALL INSPECTIONS.















EVELOPMENT NATE COTE SE DE FOR: DE RIDGI ARED F of

00

RS N

PEDI ATE

RT, OC

94

ĭ ĭ

S

SHEET NO.











PED| ATE

RT, OC

© ∞



STANDARD SILT FENCE

Standard Details

SEPTEMBER, 2020









GE DEVELOPME FOR: NATE COTE RIDG! ADDLE PREP of













CURB INLET PROTECTION

SEPTEMBER, 2020







SADDLE RIDGE DEVELOPMENT
PREPARED FOR: NATE COTE
City of Rogers, Hennepin County, MN

CITY DETAILS

SHEET NO.

C13



## LEGEND:

PROPOSED BITUMINOUS PAVEMENT



STANDARD SEEDING



WETLAND BUFFER SEEDING



EROSION CONTROL BLANKET (PER DETAIL)





PROPOSED DECIDUOUS TREE



REMOVE TREE

# LANDSCAPE REQUIREMENTS:

PER CITY OF ROGERS ZONING ORDINANCE: ALL LANDSCAPING INCORPORATED IN SAID PLAN SHALL CONFORM TO THE FOLLOWING STANDARDS AND CRITERIA:

A. ALL PLANTS MUST AT LEAST EQUAL THE FOLLOWING MINIMUM SIZE:

POTTED/BARE ROOT OR BALLED & BURLAPPED

2.5-INCH DIAMETER

SHADE TREES

HALF TREES 1-1/2 INCH DIAMETER

**EVERGREEN** 6 FEET HIGH

TALL SHRUBS & HEDGE MAT. 4 FEET HIGH

5 GALLON LOW SHRUBS - DECIDUOUS

LANDSCAPE GUARANTEE: ALL NEW PLANTS