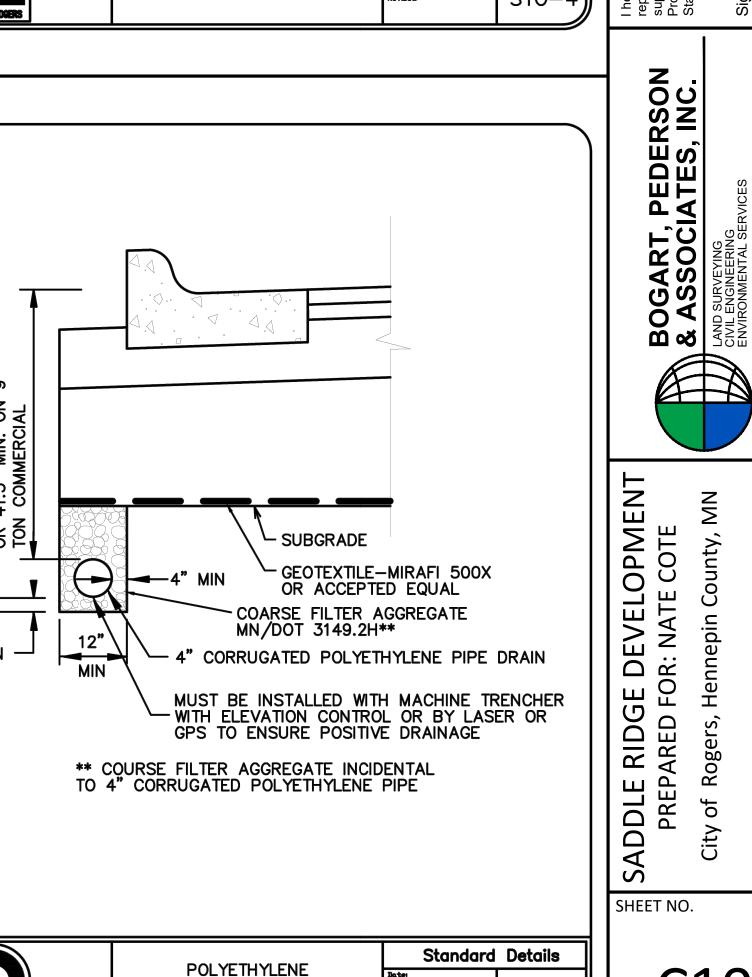

300 MILES. NATIVE TREES/SHRUBS MAY SUBSTITUTE FORBS AT 60 PER ACRE.

BUFFERS SHALL BE ADEQUATELY MARKED WITH SIGNAGE AT A MAXIMUM 200 FT SPACING. SIGNS SHOULD BE ERECTED BEFORE OCCUPATION OF THE NEW DEVELOPMENTS. MONUMENT REQUIREMENTS CAN BE WAIVED WHERE THE PERMITTING AUTHORITY DEEMS

FIRST TWO FULL GROWING SEASONS -

DURING FIRST TWO FULL GROWING SEASONS THE APPLICANT MUST REPLANT ANY VEGETATION THAT DOES NOT SURVIVE. MUNICIPALITIES ARE ENCOURAGED TO CONSIDER BUFFER ESTABLISHMENT AND MANAGEMENT IN ESCROWS.

AFTER THE FIRST TWO FULL GROWING SEASONS -

AFTER THE FIRST TWO FULL GROWING SEASONS THE BUFFER MUST BE RESEEDED IF THE BUFFER CHANGES AT ANY TIME THROUGH HUMAN INTERVENTION OR ACTIVITIES.

SEED MIX: 34-261 RIPARIAN SOUTH AND WEST (31.5 LB/AC)

00

of

SHEET NO.

































- O PIPE SIZE 4" PVC
- O TYPE OF PIPE SCH 40 OR ASTM 1785, OR SDR 21
- O DEPTH OF PIPE 12" TO TOP OF PIPE FROM FINISH GRADE
- TRACER WIRE MINIMUM GAUGE #12 COPPERHEAD COPPER CLAD STEEL TRACER WIRE, GREEN IN COLOR.
- ALL STORM SEWER PIPE CROSSINGS THAT PENETRATE THE TYPICAL NOTE: SECTION SHALL INCLUDE DRAINTILE THAT RUNS PARALLEL TO THE CROSSING. THIS DRAINTILE SHALL TIE INTO BOTH DRAINAGE STRUCTURES AND BE PLACED AT THE BOTTOM OF THE PIPE TRENCH.
- NOTE: CORRECT FITTINGS MUST BE USED WITH ALL PIPE, NO TAPING OR SPLICING WILL BE ACCEPTED. A TRACER WIRE SHALL BE INSTALLED ALONG WITH THE PIPE, THIS WIRE MUST BE COPPERHEAD #12 AWG CCS #1230HS COMPLYING WITH ASTM-D-1248, 30 VOLT RATING BE EXPOSED A MINIMUM LENGTH OF 12 INCHES AT THE HOUSE AND SHALL DEAD END AT THE CONNECTION OR TILE