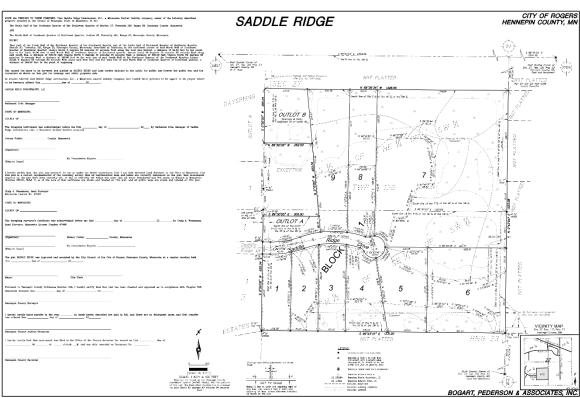

# 7. GENERAL BUSINESS

- 7.1 Adopt Ordinance 2024-01 Amending Ordinance 2008-11, An Ordinance Requiring Stormwater Management Practices, Establishing Regulations and Providing a Penalty for Violations Thereof and Summary Ordinance 2024-01
- 7.2 Consider Approval of Saddle Ridge (a Rural Residential Development)

- Consider Resolution 2024-16, Approving Preliminary and Final Plat for Saddle Ridge
- Consider Authorization of the Subdivision Agreement for Saddle Ridge.
- 7.3 Approval to Hire Zachary Weigman as Police Officer
  - Consider Resolution No. 2024-19 Hiring Zachary Weigman as Full-Time Police Officer, effective March 4, 2024
- 7.4 Rogers Light Industrial Environmental Assessment Worksheet (Northdale Blvd/Cote Property)
  - Consider Resolution 2024-20