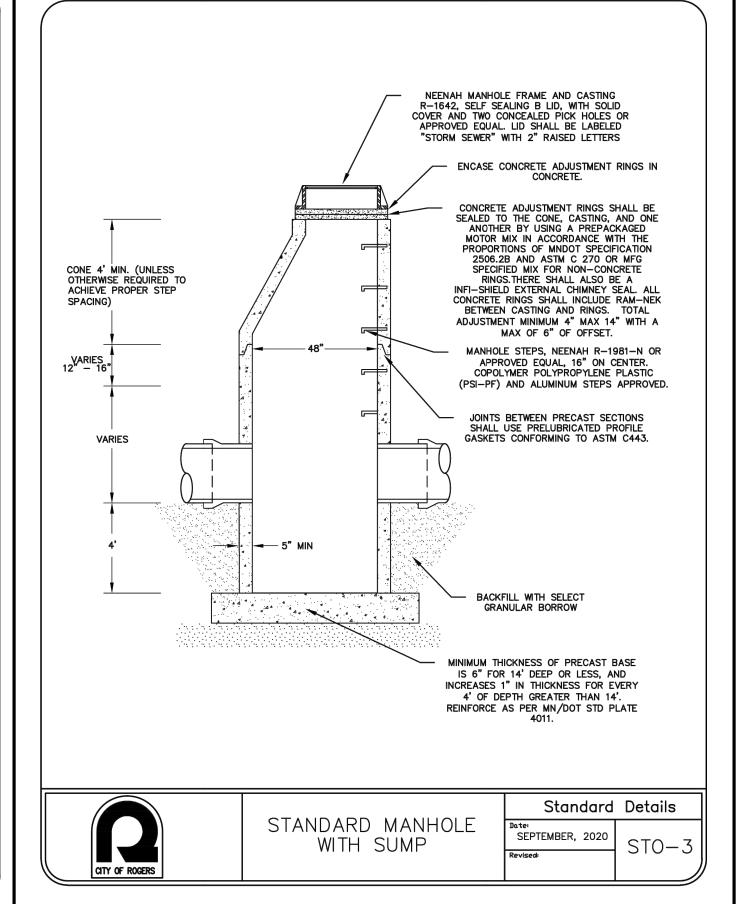

ATING WITHIN 300 MILES. NATIVE TREES/SHRUBS MAY SUBSTITUTE FORBS AT 60 PER ACRE.

BUFFERS SHALL BE ADEQUATELY MARKED WITH SIGNAGE AT A MAXIMUM 200 FT SPACING. SIGNS SHOULD BE ERECTED BEFORE OCCUPATION OF THE NEW DEVELOPMENTS. MONUMENT REQUIREMENTS CAN BE WAIVED WHERE THE PERMITTING AUTHORITY DEEMS

FIRST TWO FULL GROWING SEASONS -

DURING FIRST TWO FULL GROWING SEASONS THE APPLICANT MUST REPLANT ANY VEGETATION THAT DOES NOT SURVIVE. MUNICIPALITIES ARE ENCOURAGED TO CONSIDER BUFFER ESTABLISHMENT AND MANAGEMENT IN ESCROWS.

AFTER THE FIRST TWO FULL GROWING SEASONS -

AFTER THE FIRST TWO FULL GROWING SEASONS THE BUFFER MUST BE RESEEDED IF THE BUFFER CHANGES AT ANY TIME THROUGH HUMAN INTERVENTION OR ACTIVITIES.

SEED MIX: 34-261 RIPARIAN SOUTH AND WEST (31.5 LB/AC)

00

of

SHEET NO.

































- O PIPE SIZE 4" PVC
- O TYPE OF PIPE SCH 40 OR ASTM 1785, OR SDR 21
- O DEPTH OF PIPE 12" TO TOP OF PIPE FROM FINISH GRADE
- TRACER WIRE MINIMUM GAUGE #12 COPPERHEAD COPPER CLAD STEEL TRACER WIRE, GREEN IN COLOR.
- ALL STORM SEWER PIPE CROSSINGS THAT PENETRATE THE TYPICAL NOTE: SECTION SHALL INCLUDE DRAINTILE THAT RUNS PARALLEL TO THE CROSSING. THIS DRAINTILE SHALL TIE INTO BOTH DRAINAGE STRUCTURES AND BE PLACED AT THE BOTTOM OF THE PIPE TRENCH.
- NOTE: CORRECT FITTINGS MUST BE USED WITH ALL PIPE, NO TAPING OR SPLICING WILL BE ACCEPTED. A TRACER WIRE SHALL BE INSTALLED ALONG WITH THE PIPE, THIS WIRE MUST BE COPPERHEAD #12 AWG CCS #1230HS COMPLYING WITH ASTM-D-1248, 30 VOLT RATING BE EXPOSED A MINIMUM LENGTH OF 12 INCHES AT THE HOUSE AND SHALL DEAD END AT THE CONNEC