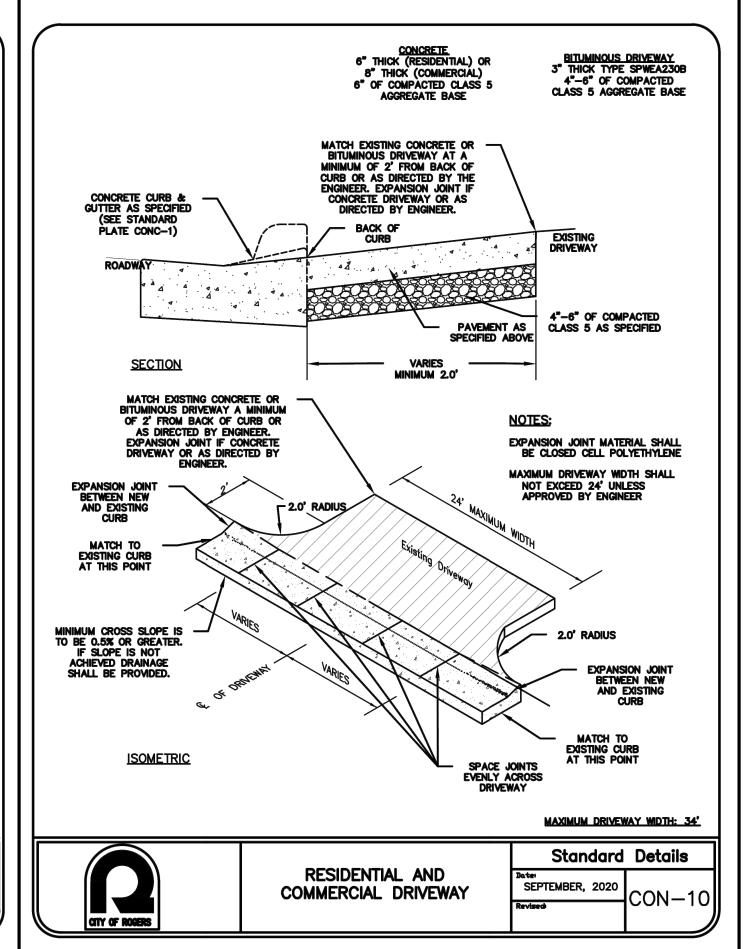

CCEPTED. A TRACER WIRE SHALL BE INSTALLED ALONG WITH THE PIPE, THIS WIRE MUST BE COPPERHEAD #12 AWG CCS #1230HS COMPLYING WITH ASTM-D-1248, 30 VOLT RATING BE EXPOSED A MINIMUM LENGTH OF 12 INCHES AT THE HOUSE AND SHALL DEAD END AT THE CONNECTION OR TILE DISCHARGE. NO WIRE SHALL BE ACCEPTED EXCEPT AS SPECIFIED ABOVE.
- NOTE: THE TRENCH MUST BE LEFT OPEN AT ALL CONNECTIONS FOR INSPECTION PURPOSES. IF A TILE LINE IS TO DEAD END INTO A POND OR WET LAND A FENCE POST SHALL CLEARLY MARK ITS END. ALL INSPECTIONS SHALL REQUIRE A 24 HOUR NOTICE. ALL TRENCHES MUST BE BACK FILLED WITHIN 24 HOURS. IT IS RECOMMENDED THAT A REPRESENTATIVE OF THE BUILDER BE PRESENT AT ALL INSPECTIONS.















EVELOPMENT NATE COTE SE DE FOR: DE RIDGI ARED F of

00

RS N

PEDI ATE

RT, OC

94

ĭ ĭ

S

SHEET NO.











PED| ATE

RT, OC

© ∞



STANDARD SILT FENCE

Standard Details

SEPTEMBER, 2020









GE DEVELOPME FOR: NATE COTE RIDG! ADDLE PREP of













CURB INLET PROTECTION

SEPTEMBER, 2020







SADDLE RIDGE DEVELOPMENT
PREPARED FOR: NATE COTE
City of Rogers, Hennepin County, MN

CITY DETAILS

SHEET NO.

C13



## LEGEND:

PROPOSED BITUMINOUS PAVEMENT



STANDARD SEEDING



WETLAND BUFFER SEEDING



EROSION CONTROL BLANKET (PER DETAIL)





PROPOSED DECIDUOUS TREE



REMOVE TREE

# LANDSCAPE REQUIREMENTS:

PER CITY OF ROGERS ZONING ORDINANCE: ALL LANDSCAPING INCORPORATED IN SAID PLAN SHALL CONFORM TO THE FOLLOWING STANDARDS AND CRITERIA:

A. ALL PLANTS MUST AT LEAST EQUAL THE FOLLOWING MINIMUM SIZE:

POTTED/BARE ROOT OR BALLED & BURLAPPED

2.5-INCH DIAMETER

SHADE TREES

HALF TREES