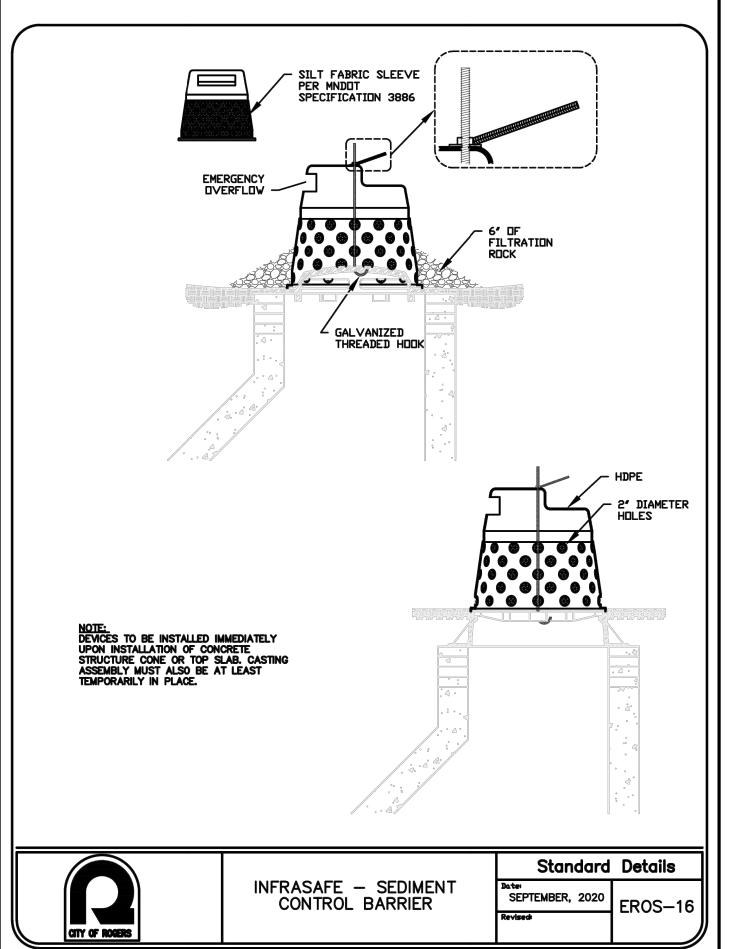

AT THE HOUSE AND SHALL DEAD END AT THE CONNECTION OR TILE DISCHARGE. NO WIRE SHALL BE ACCEPTED EXCEPT AS SPECIFIED ABOVE.
- NOTE: THE TRENCH MUST BE LEFT OPEN AT ALL CONNECTIONS FOR INSPECTION PURPOSES. IF A TILE LINE IS TO DEAD END INTO A POND OR WET LAND A FENCE POST SHALL CLEARLY MARK ITS END. ALL INSPECTIONS SHALL REQUIRE A 24 HOUR NOTICE. ALL TRENCHES MUST BE BACK FILLED WITHIN 24 HOURS. IT IS RECOMMENDED THAT A REPRESENTATIVE OF THE BUILDER BE PRESENT AT ALL INSPECTIONS.















EVELOPMENT NATE COTE SE DE FOR: DE RIDGI ARED F of

00

RS N

PEDI ATE

RT, OC

94

ĭ ĭ

S

SHEET NO.











PED| ATE

RT, OC

© ∞



STANDARD SILT FENCE

Standard Details

SEPTEMBER, 2020









GE DEVELOPME FOR: NATE COTE RIDG! ADDLE PREP of













CURB INLET PROTECTION

SEPTEMBER, 2020







SADDLE RIDGE DEVELOPMENT
PREPARED FOR: NATE COTE
City of Rogers, Hennepin County, MN

CITY DETAILS

SHEET NO.

C13



## LEGEND:

PROPOSED BITUMINOUS PAVEMENT



STANDARD SEEDING



WETLAND BUFFER SEEDING



EROSION CONTROL BLANKET (PER DETAIL)





PROPOSED DECIDUOUS TREE



REMOVE TREE

# LANDSCAPE REQUIREMENTS:

PER CITY OF ROGERS ZONING ORDINANCE: ALL LANDSCAPING INCORPORATED IN SAID PLAN SHALL CONFORM TO THE FOLLOWING STANDARDS AND CRITERIA:

A. ALL PLANTS MUST AT LEAST EQUAL THE FOLLOWING MINIMUM SIZE:

POTTED/BARE ROOT OR BALLED & BURLAPPED

2.5-INCH DIAMETER

SHADE TREES

HALF TREES 1-1/2 INCH DIAMETER

**EVERGREEN** 6 FEET HIGH

TALL SHRUBS & HEDGE MAT. 4 FEET HIGH

5 GALLON LOW SHRUBS - DECIDUOUS

LANDSCAPE GUARANTEE: ALL NEW PLANTS SHALL BE GUARANTEED FOR TWO (2) FULL YEAR