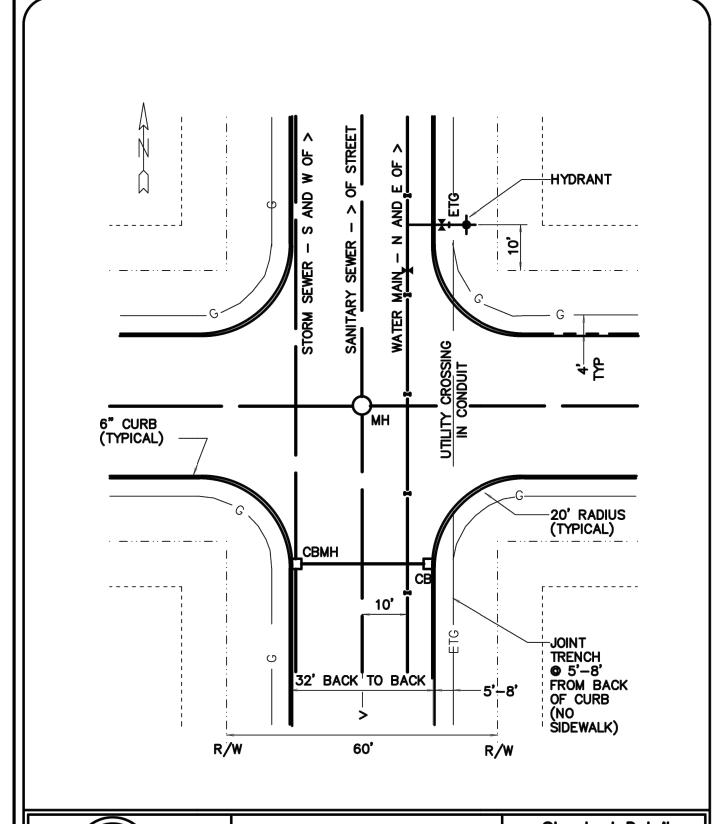

# 6.2 Public Improvement Hearing, Assessment Hearing and Award Contract, Arthur Street Utility Improvements, City Project No. 1714

Public Works Director/City Engineer Cote provided details on the proposed improvements within the Rogers Sunset Acres subdivision, which includes 20 lots having access to Arthur Street. He shared plans for the improvements, noting that an easement is no longer needed as of late today. Many of the original septic systems in the subdivision are near their 30-year design life, and of four properties which have sold in the last five years, each had a failing septic system.

Cote stated that the owner of 13210 Arthur Street has been working with staff since early 2022 regarding the extension of sanitary sewer to service his property, which has a failing septic system. The property owner submitted petitions signed by seven property owners requesting the extension of sanitary sewer to serve their properties. This represents 35% of the affected properties, in accordance with Minnesota State Statutes 429.035. The original proposed assessment to each property was \$3,616.00, however they have been reduced to \$2,309 based on bids received. The assessments can be paid over 5 years at a 4.5% interest rate.

Cote added that in 2017, the City Council approved funding for the installation of the gravity sewer on Arthur Street through the Sewer Trunk Fund. With these funds having initiated sewer service to the properties, homeowners have options for addressing their sewer needs in the short or long term. This also allows the City to add users to the system and remove septic systems in the municipal urban service area. Property owners would be assessed their allocated portion of the improvement costs, and charged appropriate fees upon hooking up to the City system.

Cote reviewed the process for undertaking this project and assessing the properties, noting the option for residents to execute a Deferred Assessment Agreement. He shared that a neighborhood meeting was held to educate residents on the proposed improvements and to explain the assessment deferral program. Draft Deferred Assessment Agreements were provided to the interested parties, and will be modified to reflect the current proposed assessment, if approved by Council. Notices of this Public Hearing were published in accordance with Statute, and mailed to homeowners proposed to be assessed.

Councilor Eiden asked if the \$2,500.00 connection fee be also spread out (as with the assessment). Cote stated that the connection fee would be collected at the time of hookup, as it is a pass-through expense for the Met Council. Councilor Jullie asked if the road will remain rural, not picking up storm sewer. Cote replied that there is some storm sewer, however the roadway will remain a rural section. The only sections involving road work where Arthur Street is crossed, as well as two areas for drill pits. Councilor Jullie asked about drainage issues, and Cote stated that has been discussed, and there is a plan to televise to determine of something is blocking the storm sewer. Councilor Jullie asked if there will be one service per existing property, and Cote confirmed there will be one service per property.

Cote explained that unfortunately the sewer is not deep enough to serve with gravity from the north or south. A force main with a grinder pump would have to be installed and directionally drilled in, which would be a quick public improvement in the future. This improvement has been planned as far north and south as possible to serve gravity. Anything else would require a force main. Mr. Borchardt stated they would like to know if there will be funds left for theirs to be done. Mrs. Borchardt added that in 2017, there was a plan which involved the whole street, and they understood they would need a grinder pump; but then the project didn't move forward. Cote stated

City of Rogers City Council Meeting Minutes February 13, 2024

that in looking back, he found it was an active project in 2017, however he's not certain what happened at that time.

Councilor Jullie asked if a pump could be installed (rather than run to the sewer), and Cote stated that option could be explored as a change order to this project, or as a future public improvement. Councilor Enga asked if an assessment for that would be similar to the assessments proposed for this project. Cote stated that his recommendation would be to have the same assessment.

Cote presented the proposed assessment roll, indicating that the final assessment to each property based on the low bid is \$2,309.00. The assessments can be deferred by agreement for a term of 20 years, after which interest would accrue for five years. Sample agreements were provided at the neighborhood meeting, and revised agreements with the new assessment rate will be mailed tomorrow, if approved by Council.

Mayor Ihli opened the Public Hearing at 7:28 p.m.

<u>Shannon Ivey</u>, 13255 Arthur Street - Was not on the petition, and may have to have a grinder pump. He inquired if the assessment amount would be the same for his property should they decide to hook up at a later date. Cote replied that would be staff's recommendation, and explained that Mr. Ivey was provided with a draft deferred agreement in case he would like to sign up, which could be brought forward at the same assessment rate.