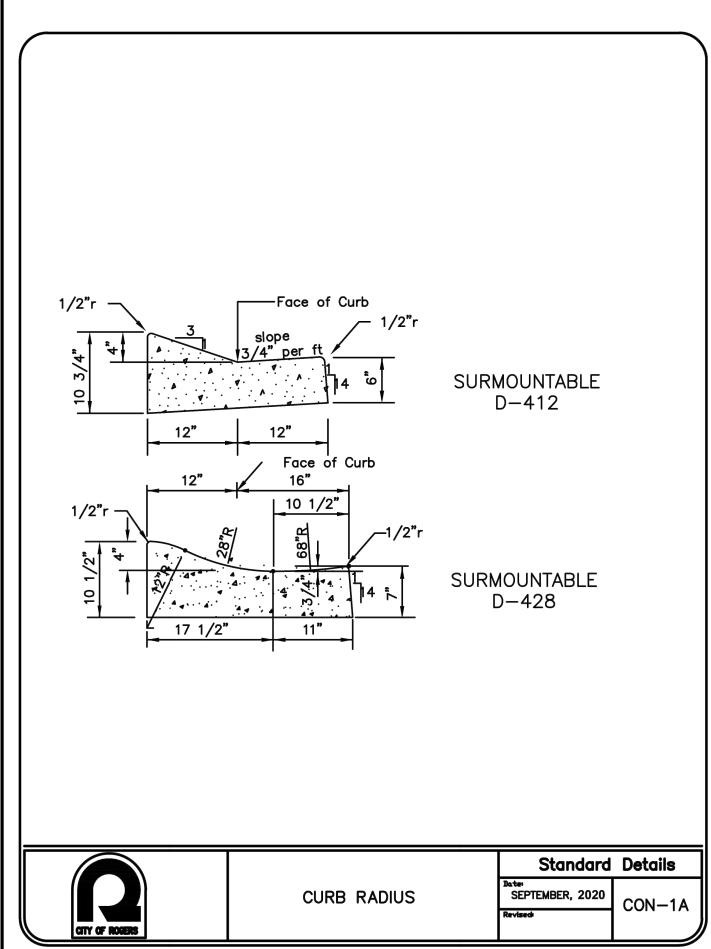

ACCEPTED. A TRACER WIRE SHALL BE INSTALLED ALONG WITH THE PIPE, THIS WIRE MUST BE COPPERHEAD #12 AWG CCS #1230HS COMPLYING WITH ASTM-D-1248, 30 VOLT RATING BE EXPOSED A MINIMUM LENGTH OF 12 INCHES AT THE HOUSE AND SHALL DEAD END AT THE CONNECTION OR TILE DISCHARGE. NO WIRE SHALL BE ACCEPTED EXCEPT AS SPECIFIED ABOVE.
- NOTE: THE TRENCH MUST BE LEFT OPEN AT ALL CONNECTIONS FOR INSPECTION PURPOSES. IF A TILE LINE IS TO DEAD END INTO A POND OR WET LAND A FENCE POST SHALL CLEARLY MARK ITS END. ALL INSPECTIONS SHALL REQUIRE A 24 HOUR NOTICE. ALL TRENCHES MUST BE BACK FILLED WITHIN 24 HOURS. IT IS RECOMMENDED THAT A REPRESENTATIVE OF THE BUILDER BE PRESENT AT ALL INSPECTIONS.















EVELOPMENT NATE COTE SE DE FOR: DE RIDGI ARED F of

00

RS N

PEDI ATE

RT, OC

94

ĭ ĭ

S

SHEET NO.











PED| ATE

RT, OC

© ∞



STANDARD SILT FENCE

Standard Details

SEPTEMBER, 2020









GE DEVELOPME FOR: NATE COTE RIDG! ADDLE PREP of













CURB INLET PROTECTION

SEPTEMBER, 2020







SADDLE RIDGE DEVELOPMENT
PREPARED FOR: NATE COTE
City of Rogers, Hennepin County, MN

CITY DETAILS

SHEET NO.

C13



## LEGEND:

PROPOSED BITUMINOUS PAVEMENT



STANDARD SEEDING



WETLAND BUFFER SEEDING



EROSION CONTROL BLANKET (PER DETAIL)





PROPOSED DECIDUOUS TREE



REMOVE TREE

# LANDSCAPE REQUIREMENTS:

PER CITY OF ROGERS ZONING ORDINANCE: ALL LANDSCAPING INCORPORATED IN SAID PLAN SHALL CONFORM TO THE FOLLOWING STANDARDS AND CRITERIA:

A. ALL PLANTS MUST AT LEAST EQUAL THE FOLLOWING MINIMUM SIZE:

POTTED/BARE ROOT OR BALLED & BURLAPPED

2.5-INCH DIAMETER

SHADE TREES

HALF TREE