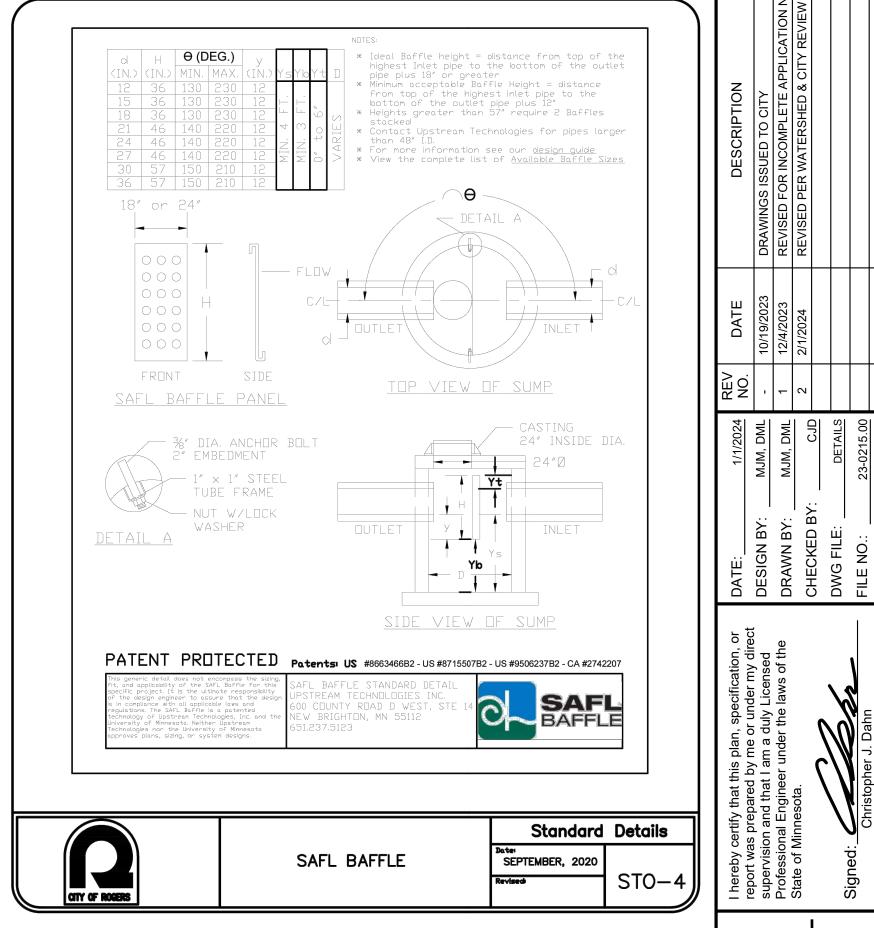

ING WITHIN 300 MILES. NATIVE TREES/SHRUBS MAY SUBSTITUTE FORBS AT 60 PER ACRE.

BUFFERS SHALL BE ADEQUATELY MARKED WITH SIGNAGE AT A MAXIMUM 200 FT SPACING. SIGNS SHOULD BE ERECTED BEFORE OCCUPATION OF THE NEW DEVELOPMENTS. MONUMENT REQUIREMENTS CAN BE WAIVED WHERE THE PERMITTING AUTHORITY DEEMS

FIRST TWO FULL GROWING SEASONS -

DURING FIRST TWO FULL GROWING SEASONS THE APPLICANT MUST REPLANT ANY VEGETATION THAT DOES NOT SURVIVE. MUNICIPALITIES ARE ENCOURAGED TO CONSIDER BUFFER ESTABLISHMENT AND MANAGEMENT IN ESCROWS.

AFTER THE FIRST TWO FULL GROWING SEASONS -

AFTER THE FIRST TWO FULL GROWING SEASONS THE BUFFER MUST BE RESEEDED IF THE BUFFER CHANGES AT ANY TIME THROUGH HUMAN INTERVENTION OR ACTIVITIES.

SEED MIX: 34-261 RIPARIAN SOUTH AND WEST (31.5 LB/AC)

00

of

SHEET NO.

































- O PIPE SIZE 4" PVC
- O TYPE OF PIPE SCH 40 OR ASTM 1785, OR SDR 21
- O DEPTH OF PIPE 12" TO TOP OF PIPE FROM FINISH GRADE
- TRACER WIRE MINIMUM GAUGE #12 COPPERHEAD COPPER CLAD STEEL TRACER WIRE, GREEN IN COLOR.
- ALL STORM SEWER PIPE CROSSINGS THAT PENETRATE THE TYPICAL NOTE: SECTION SHALL INCLUDE DRAINTILE THAT RUNS PARALLEL TO THE CROSSING. THIS DRAINTILE SHALL TIE INTO BOTH DRAINAGE STRUCTURES AND BE PLACED AT THE BOTTOM OF THE PIPE TRENCH.
- NOTE: CORRECT FITTINGS MUST BE USED WITH ALL PIPE, NO TAPING OR SPLICING WILL BE ACCEPTED. A TRACER WIRE SHALL BE INSTALLED ALONG WITH THE PIPE, THIS WIRE MUST BE COPPERHEAD #12 AWG CCS #1230HS COMPLYING WITH ASTM-D-1248, 30 VOLT RATING BE EXPOSED A MINIMUM LENGTH OF 12 INCHES AT THE HOUSE AND SHALL DEAD END AT THE CONNECTI