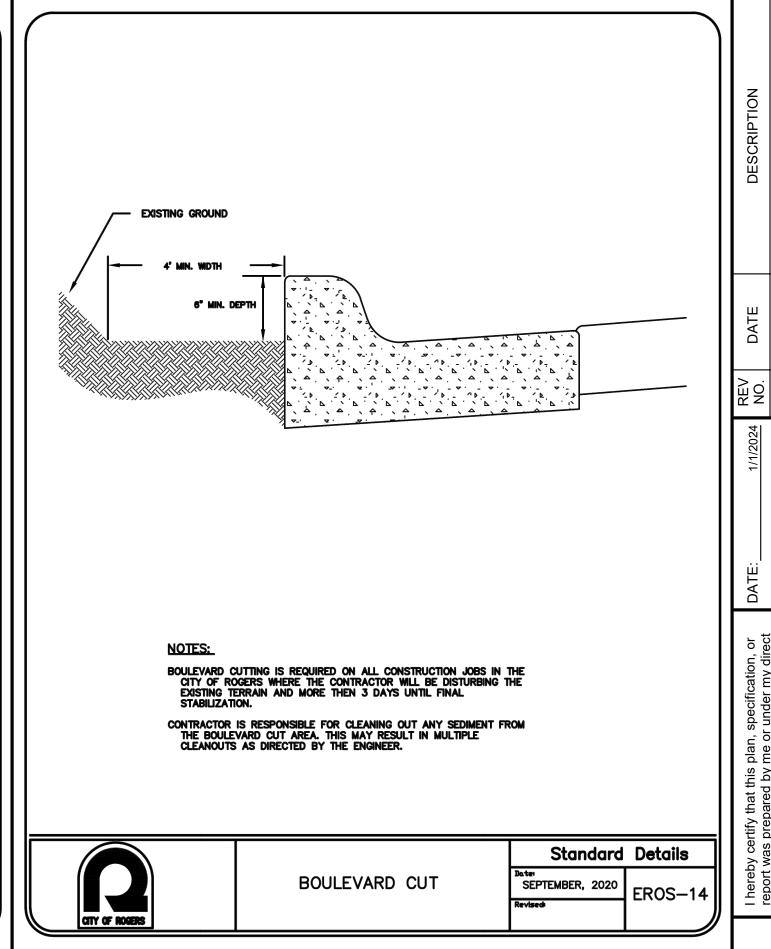

NG BE EXPOSED A MINIMUM LENGTH OF 12 INCHES AT THE HOUSE AND SHALL DEAD END AT THE CONNECTION OR TILE DISCHARGE. NO WIRE SHALL BE ACCEPTED EXCEPT AS SPECIFIED ABOVE.
- NOTE: THE TRENCH MUST BE LEFT OPEN AT ALL CONNECTIONS FOR INSPECTION PURPOSES. IF A TILE LINE IS TO DEAD END INTO A POND OR WET LAND A FENCE POST SHALL CLEARLY MARK ITS END. ALL INSPECTIONS SHALL REQUIRE A 24 HOUR NOTICE. ALL TRENCHES MUST BE BACK FILLED WITHIN 24 HOURS. IT IS RECOMMENDED THAT A REPRESENTATIVE OF THE BUILDER BE PRESENT AT ALL INSPECTIONS.















EVELOPMENT NATE COTE SE DE FOR: DE RIDGI ARED F of

00

RS N

PEDI ATE

RT, OC

94

ĭ ĭ

S

SHEET NO.











PED| ATE

RT, OC

© ∞



STANDARD SILT FENCE

Standard Details

SEPTEMBER, 2020









GE DEVELOPME FOR: NATE COTE RIDG! ADDLE PREP of













CURB INLET PROTECTION

SEPTEMBER, 2020







SADDLE RIDGE DEVELOPMENT
PREPARED FOR: NATE COTE
City of Rogers, Hennepin County, MN

CITY DETAILS

SHEET NO.

C13



## LEGEND:

PROPOSED BITUMINOUS PAVEMENT



STANDARD SEEDING



WETLAND BUFFER SEEDING



EROSION CONTROL BLANKET (PER DETAIL)





PROPOSED DECIDUOUS TREE



REMOVE TREE

# LANDSCAPE REQUIREMENTS:

PER CITY OF ROGERS ZONING ORDINANCE: ALL LANDSCAPING INCORPORATED IN SAID PLAN SHALL CONFORM TO THE FOLLOWING STANDARDS AND CRITERIA:

A. ALL PLANTS MUST AT LEAST EQUAL THE FOLLOWING MINIMUM SIZE:

POTTED/BARE ROOT OR BALLED & BURLAPPED

2.5-INCH DIAMETER

SHADE TREES

HALF TREES 1-1/2 INCH DIAMETER

**EVERGREEN** 6 FEET HIGH

TALL SHRUBS & HEDGE MAT. 4 FEET HIGH

5 GALLON LOW SHRUBS - DECIDUOUS

LANDSCAPE GUARANTEE: ALL NEW PLAN