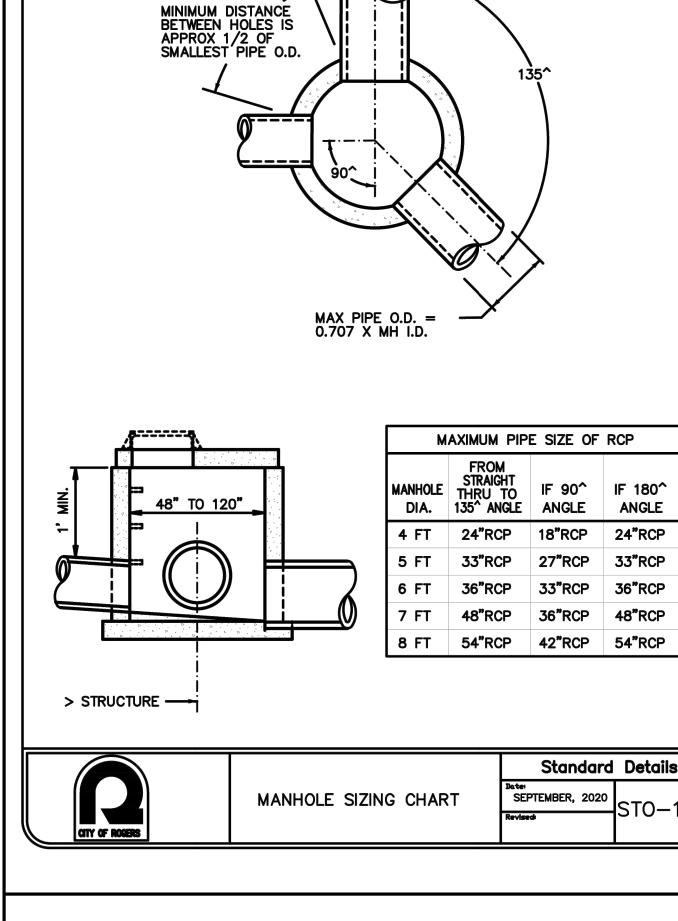

MILES. NATIVE TREES/SHRUBS MAY SUBSTITUTE FORBS AT 60 PER ACRE.

BUFFERS SHALL BE ADEQUATELY MARKED WITH SIGNAGE AT A MAXIMUM 200 FT SPACING. SIGNS SHOULD BE ERECTED BEFORE OCCUPATION OF THE NEW DEVELOPMENTS. MONUMENT REQUIREMENTS CAN BE WAIVED WHERE THE PERMITTING AUTHORITY DEEMS

FIRST TWO FULL GROWING SEASONS -

DURING FIRST TWO FULL GROWING SEASONS THE APPLICANT MUST REPLANT ANY VEGETATION THAT DOES NOT SURVIVE. MUNICIPALITIES ARE ENCOURAGED TO CONSIDER BUFFER ESTABLISHMENT AND MANAGEMENT IN ESCROWS.

AFTER THE FIRST TWO FULL GROWING SEASONS -

AFTER THE FIRST TWO FULL GROWING SEASONS THE BUFFER MUST BE RESEEDED IF THE BUFFER CHANGES AT ANY TIME THROUGH HUMAN INTERVENTION OR ACTIVITIES.

SEED MIX: 34-261 RIPARIAN SOUTH AND WEST (31.5 LB/AC)

00

of

SHEET NO.

































- O PIPE SIZE 4" PVC
- O TYPE OF PIPE SCH 40 OR ASTM 1785, OR SDR 21
- O DEPTH OF PIPE 12" TO TOP OF PIPE FROM FINISH GRADE
- TRACER WIRE MINIMUM GAUGE #12 COPPERHEAD COPPER CLAD STEEL TRACER WIRE, GREEN IN COLOR.
- ALL STORM SEWER PIPE CROSSINGS THAT PENETRATE THE TYPICAL NOTE: SECTION SHALL INCLUDE DRAINTILE THAT RUNS PARALLEL TO THE CROSSING. THIS DRAINTILE SHALL TIE INTO BOTH DRAINAGE STRUCTURES AND BE PLACED AT THE BOTTOM OF THE PIPE TRENCH.
- NOTE: CORRECT FITTINGS MUST BE USED WITH ALL PIPE, NO TAPING OR SPLICING WILL BE ACCEPTED. A TRACER WIRE SHALL BE INSTALLED ALONG WITH THE PIPE, THIS WIRE MUST BE COPPERHEAD #12 AWG CCS #1230HS COMPLYING WITH ASTM-D-1248, 30 VOLT RATING BE EXPOSED A MINIMUM LENGTH OF 12 INCHES AT THE HOUSE AND SHALL DEAD END AT THE CONNECTION OR TILE DIS