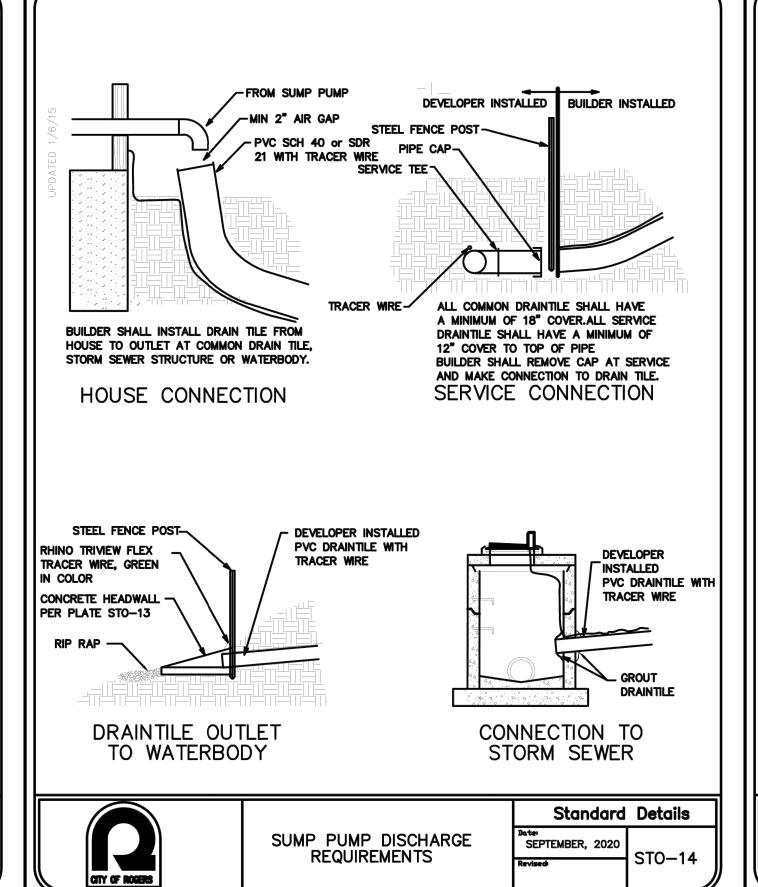

ES. NATIVE TREES/SHRUBS MAY SUBSTITUTE FORBS AT 60 PER ACRE.

BUFFERS SHALL BE ADEQUATELY MARKED WITH SIGNAGE AT A MAXIMUM 200 FT SPACING. SIGNS SHOULD BE ERECTED BEFORE OCCUPATION OF THE NEW DEVELOPMENTS. MONUMENT REQUIREMENTS CAN BE WAIVED WHERE THE PERMITTING AUTHORITY DEEMS

FIRST TWO FULL GROWING SEASONS -

DURING FIRST TWO FULL GROWING SEASONS THE APPLICANT MUST REPLANT ANY VEGETATION THAT DOES NOT SURVIVE. MUNICIPALITIES ARE ENCOURAGED TO CONSIDER BUFFER ESTABLISHMENT AND MANAGEMENT IN ESCROWS.

AFTER THE FIRST TWO FULL GROWING SEASONS -

AFTER THE FIRST TWO FULL GROWING SEASONS THE BUFFER MUST BE RESEEDED IF THE BUFFER CHANGES AT ANY TIME THROUGH HUMAN INTERVENTION OR ACTIVITIES.

SEED MIX: 34-261 RIPARIAN SOUTH AND WEST (31.5 LB/AC)

00

of

SHEET NO.

































- O PIPE SIZE 4" PVC
- O TYPE OF PIPE SCH 40 OR ASTM 1785, OR SDR 21
- O DEPTH OF PIPE 12" TO TOP OF PIPE FROM FINISH GRADE
- TRACER WIRE MINIMUM GAUGE #12 COPPERHEAD COPPER CLAD STEEL TRACER WIRE, GREEN IN COLOR.
- ALL STORM SEWER PIPE CROSSINGS THAT PENETRATE THE TYPICAL NOTE: SECTION SHALL INCLUDE DRAINTILE THAT RUNS PARALLEL TO THE CROSSING. THIS DRAINTILE SHALL TIE INTO BOTH DRAINAGE STRUCTURES AND BE PLACED AT THE BOTTOM OF THE PIPE TRENCH.
- NOTE: CORRECT FITTINGS MUST BE USED WITH ALL PIPE, NO TAPING OR SPLICING WILL BE ACCEPTED. A TRACER WIRE SHALL BE INSTALLED ALONG WITH THE PIPE, THIS WIRE MUST BE COPPERHEAD #12 AWG CCS #1230HS COMPLYING WITH ASTM-D-1248, 30 VOLT RATING BE EXPOSED A MINIMUM LENGTH OF 12 INCHES AT THE HOUSE AND SHALL DEAD END AT THE CONNECTION OR TILE DISCHAR