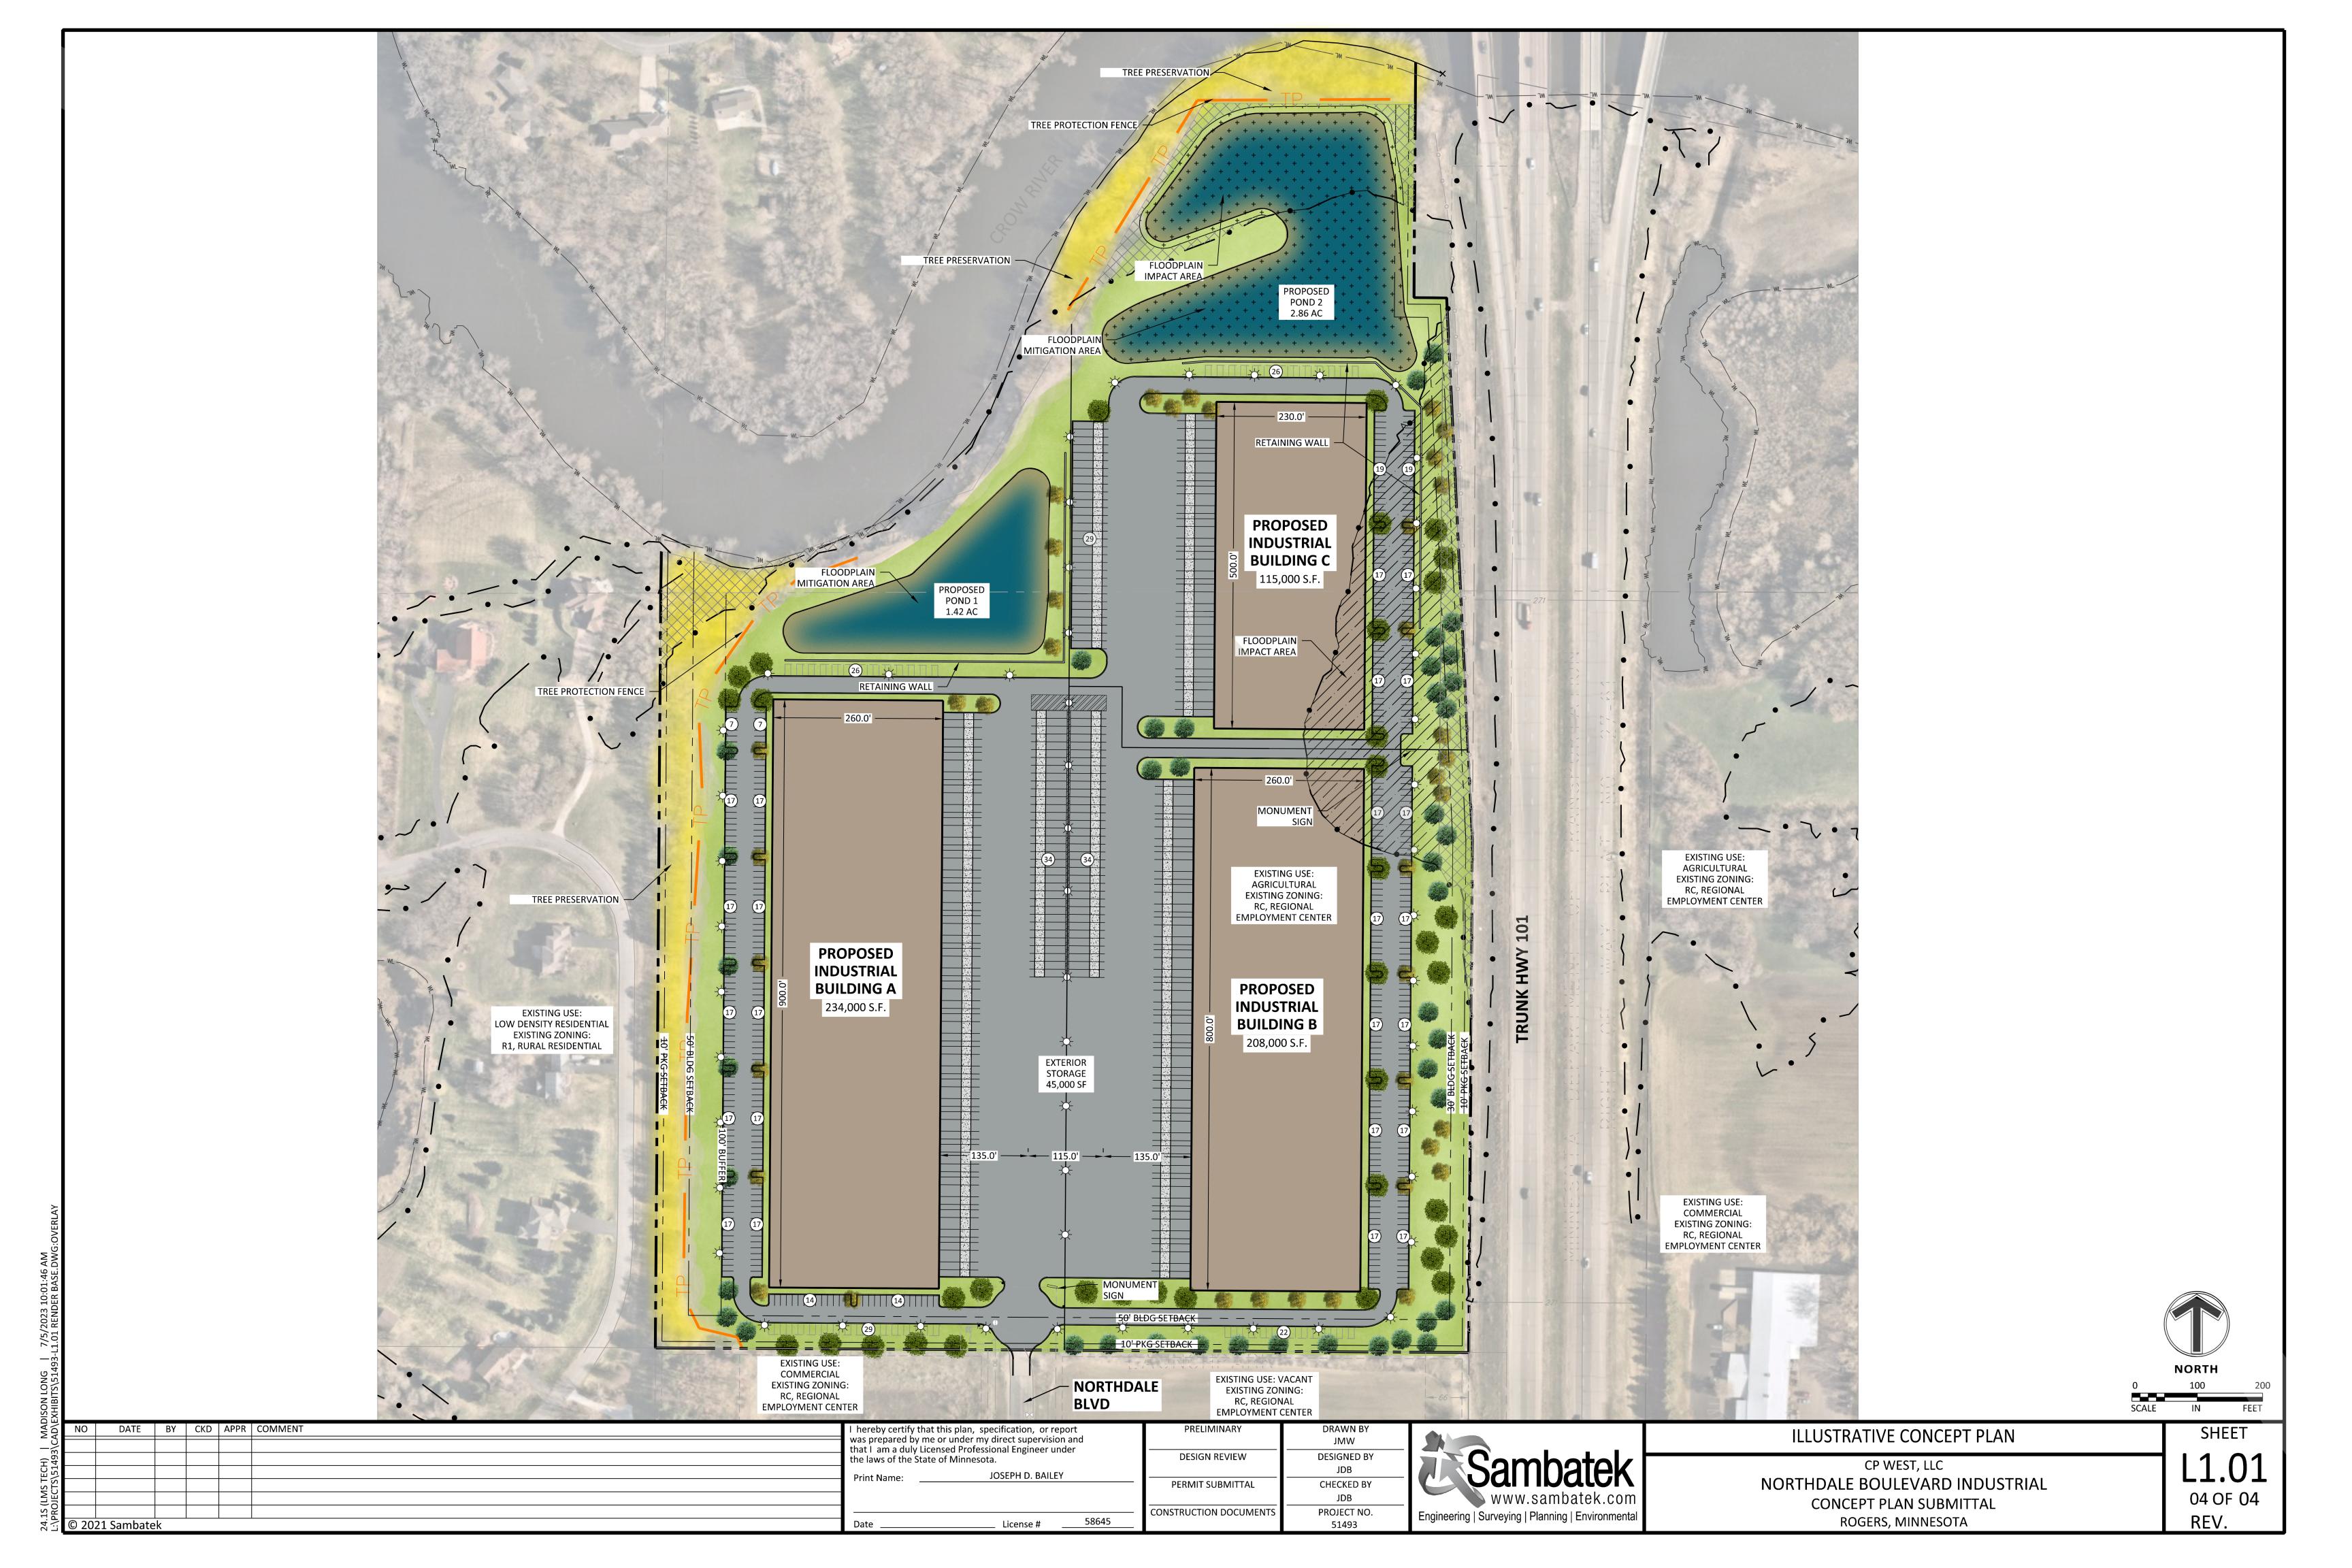

- Consider Resolution 2024-16, Approving Preliminary and Final Plat for Saddle Ridge
- Consider Authorization of the Subdivision Agreement for Saddle Ridge.
- 7.3 Approval to Hire Zachary Weigman as Police Officer
  - Consider Resolution No. 2024-19 Hiring Zachary Weigman as Full-Time Police Officer, effective March 4, 2024
- 7.4 Rogers Light Industrial Environmental Assessment Worksheet (Northdale Blvd/Cote Property)
  - Consider Resolution 2024-20