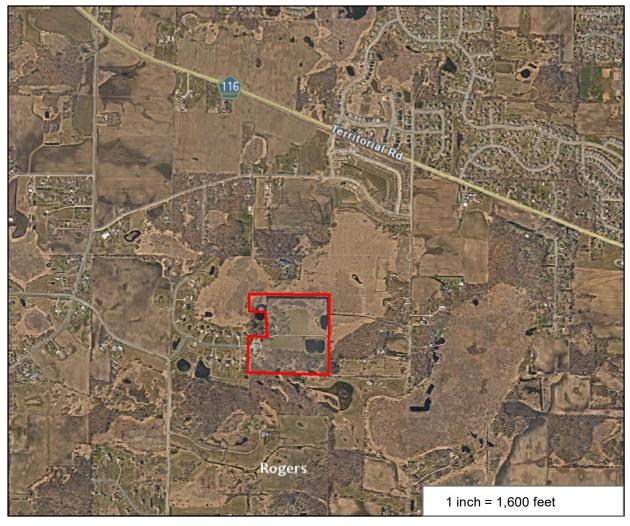

# 7. GENERAL BUSINESS

- 7.1 Adopt Ordinance 2024-01 Amending Ordinance 2008-11, An Ordinance Requiring Stormwater Management Practices, Establishing Regulations and Providing a Penalty for Violations Thereof and Summary Ordinance 2024-01
- 7.2 Consider Approval of Saddle Ridge (a Rural Residential Development)

- Consider Resolution 2024-16, Approving Preliminary and Final Plat for Saddle Ridge
- Consider Authorization of the Subdivision Agreement for Saddle Ridge.
- 7.3 Approval to Hire Zachary Weigman as Police Officer
  - Consider Resolution No. 2024-19 Hiring Zachary Weigman as Full-Time Police Officer, effective March 4, 2024
- 7.4 Rogers Light Industrial Environmental Assessment Worksheet (Northdale Blvd/Cote Property)
  - Consider Resolution 2024-20