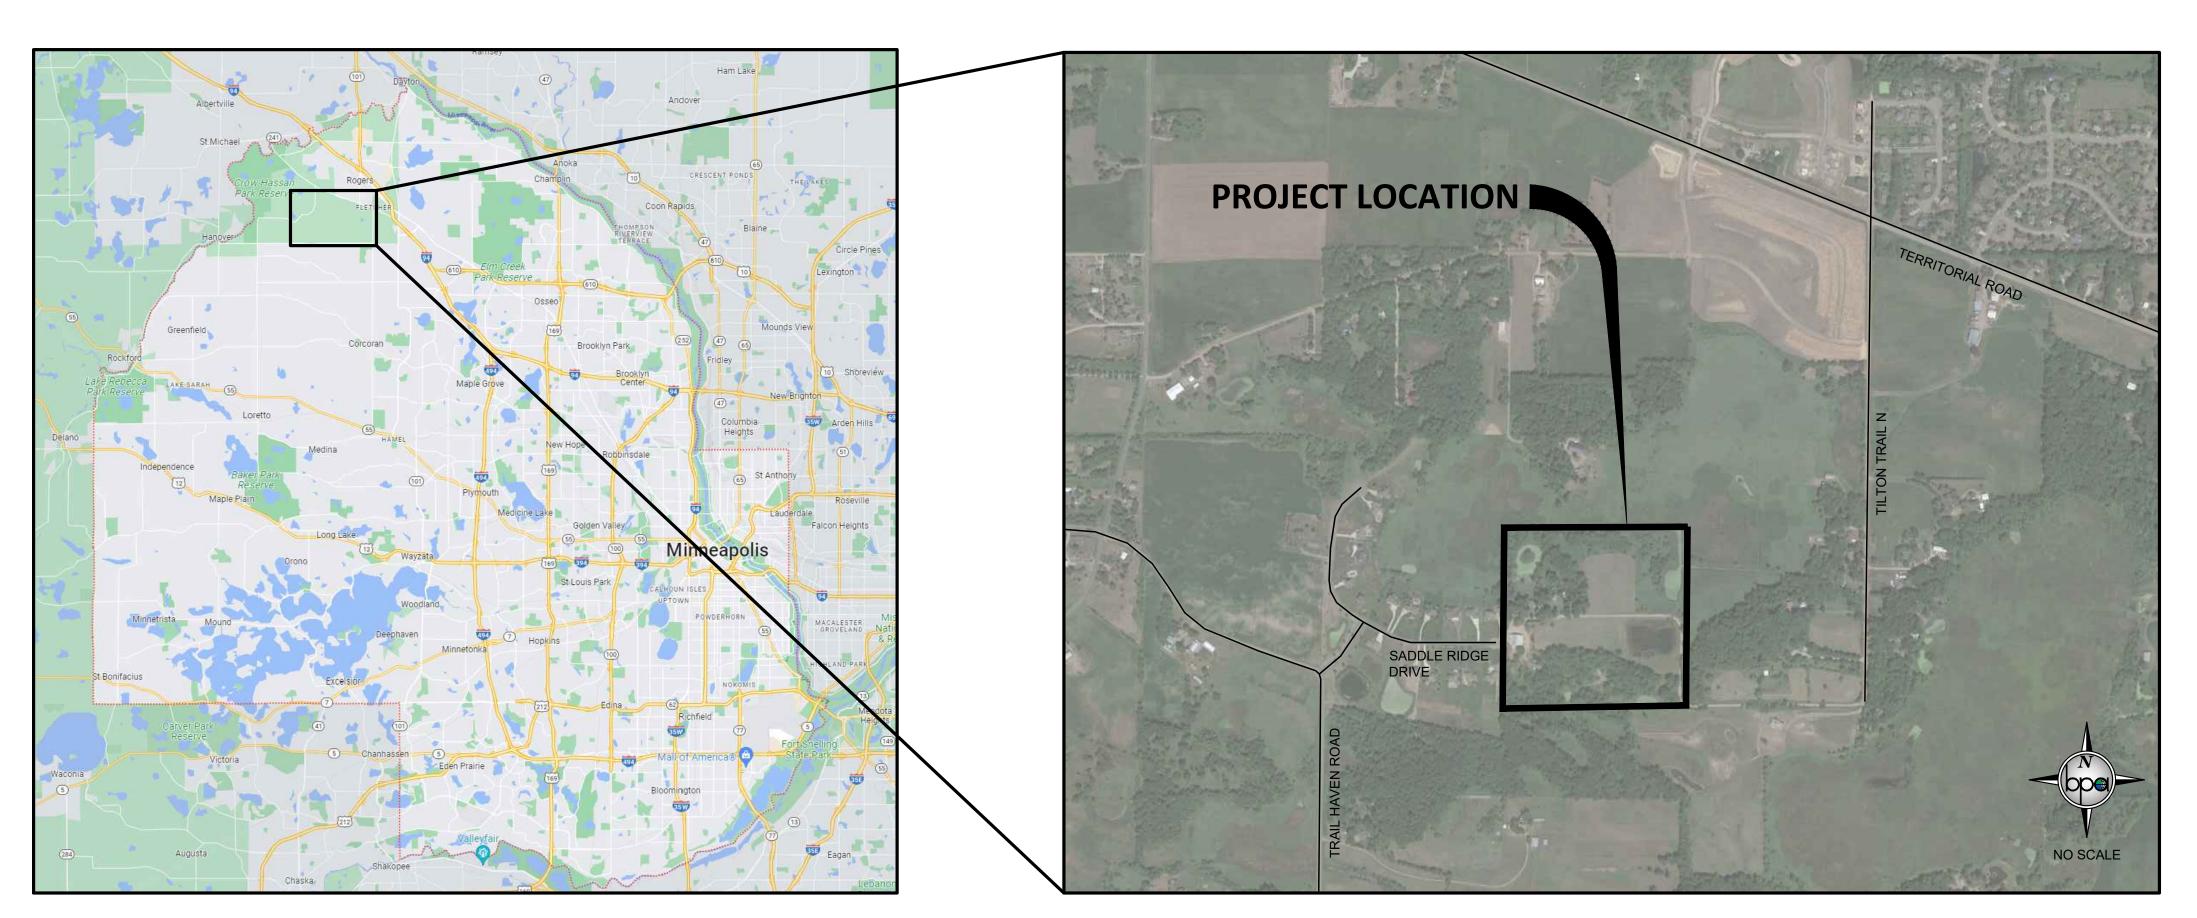

# 7. GENERAL BUSINESS

- 7.1 Adopt Ordinance 2024-01 Amending Ordinance 2008-11, An Ordinance Requiring Stormwater Management Practices, Establishing Regulations and Providing a Penalty for Violations Thereof and Summary Ordinance 2024-01
- 7.2 Consider Approval of Saddle Ridge (a Rural Residential Development)

- Consider Resolution 2024-16, Approving Preliminary and Final Plat for Saddle Ridge
- Consider Authorization of the Subdivision Agreement for Saddle Ridge.
- 7.3 Approval to Hire Zachary Weigman as Police Officer
  - Consider Resolution No. 2024-19 Hiring Zachary Weigman as Full-Time Police Officer, effective March 4, 2024
- 7.4 Rogers Light Industrial Environmental Assessment Worksheet (Northdale Blvd/Cote Property)
  - Consider Resolution 2024-20