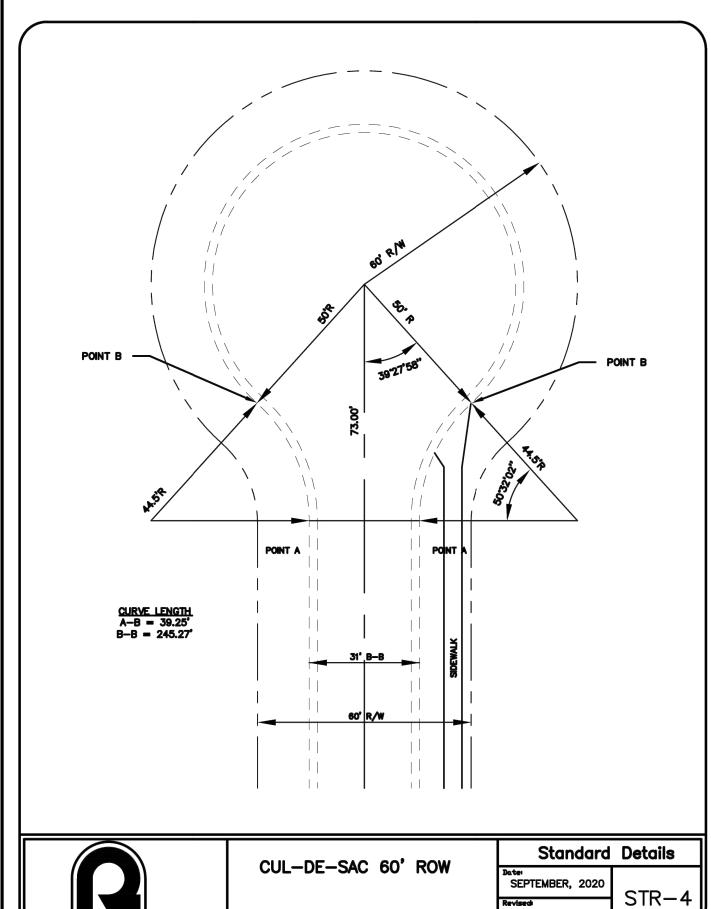

AT THE BOTTOM OF THE PIPE TRENCH.
- NOTE: CORRECT FITTINGS MUST BE USED WITH ALL PIPE, NO TAPING OR SPLICING WILL BE ACCEPTED. A TRACER WIRE SHALL BE INSTALLED ALONG WITH THE PIPE, THIS WIRE MUST BE COPPERHEAD #12 AWG CCS #1230HS COMPLYING WITH ASTM-D-1248, 30 VOLT RATING BE EXPOSED A MINIMUM LENGTH OF 12 INCHES AT THE HOUSE AND SHALL DEAD END AT THE CONNECTION OR TILE DISCHARGE. NO WIRE SHALL BE ACCEPTED EXCEPT AS SPECIFIED ABOVE.
- NOTE: THE TRENCH MUST BE LEFT OPEN AT ALL CONNECTIONS FOR INSPECTION PURPOSES. IF A TILE LINE IS TO DEAD END INTO A POND OR WET LAND A FENCE POST SHALL CLEARLY MARK ITS END. ALL INSPECTIONS SHALL REQUIRE A 24 HOUR NOTICE. ALL TRENCHES MUST BE BACK FILLED WITHIN 24 HOURS. IT IS RECOMMENDED THAT A REPRESENTATIVE OF THE BUILDER BE PRESENT AT ALL INSPECTIONS.















EVELOPMENT NATE COTE SE DE FOR: DE RIDGI ARED F of

00

RS N

PEDI ATE

RT, OC

94

ĭ ĭ

S

SHEET NO.











PED| ATE

RT, OC

© ∞



STANDARD SILT FENCE

Standard Details

SEPTEMBER, 2020









GE DEVELOPME FOR: NATE COTE RIDG! ADDLE PREP of













CURB INLET PROTECTION

SEPTEMBER, 2020







SADDLE RIDGE DEVELOPMENT
PREPARED FOR: NATE COTE
City of Rogers, Hennepin County, MN

CITY DETAILS

SHEET NO.

C13



## LEGEND:

PROPOSED BITUMINOUS PAVEMENT



STANDARD SEEDING



WETLAND BUFFER SEEDING



EROSION CONTROL BLANKET (PER DETAIL)





PROPOSED DECIDUOUS TREE



REMOVE TREE

# LANDSCAPE REQUIREMENTS:

PER CITY OF ROGERS ZONING ORDINANCE: ALL LANDSCAPING INCORPORATED IN SAID PLAN SHALL CONFORM TO THE FOLLOWING STANDARDS AND CRITERIA:

A. ALL PLANTS MUST AT LEAST