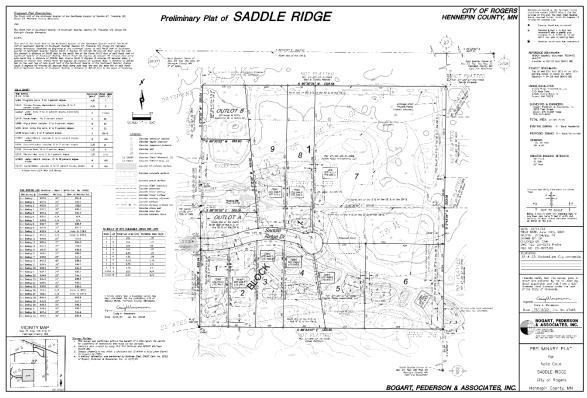

# 7. GENERAL BUSINESS

- 7.1 Adopt Ordinance 2024-01 Amending Ordinance 2008-11, An Ordinance Requiring Stormwater Management Practices, Establishing Regulations and Providing a Penalty for Violations Thereof and Summary Ordinance 2024-01
- 7.2 Consider Approval of Saddle Ridge (a Rural Residential Development)

- Consider Resolution 2024-16, Approving Preliminary and Final Plat for Saddle Ridge
- Consider Authorization of the Subdivision Agreement for Saddle Ridge.
- 7.3 Approval to Hire Zachary Weigman as Police Officer
  - Consider Resolution No. 2024-19 Hiring Zachary Weigman as Full-Time Police Officer, effective March 4, 2024
- 7.4 Rogers Light Industrial Environmental Assessment Worksheet (Northdale Blvd/Cote Property)
  - Consider Resolution 2024-20