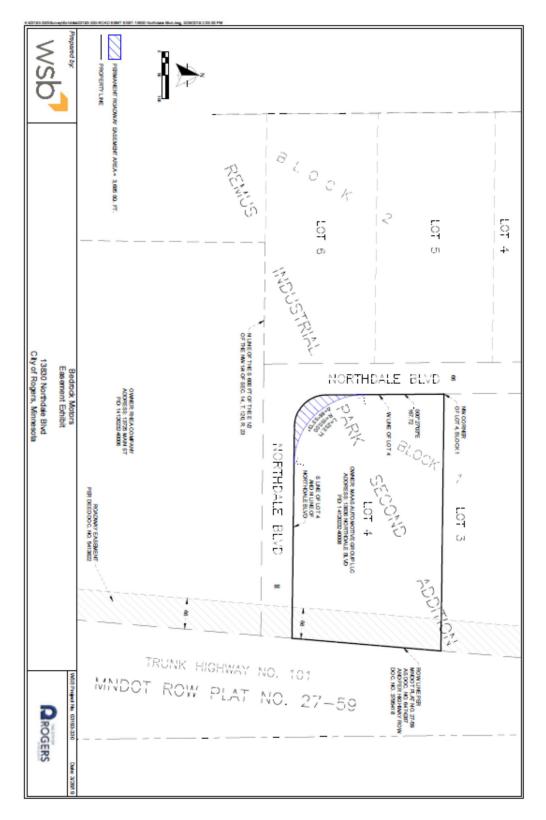

- **5.10** Authorization to Call for Public Hearing to Vacate Public Road Rights of Way and Easement for Portions of Northdale Blvd.
- **5.11** Approval of Tree Top Clearing Inc Proposal for Work to be Completed at Reservoir Fields
- **5.12** Approval of Resolution No. 2019-28 Approving Amendments to the Designated Municipal State Aid Street System for the City of Rogers, Minnesota
- **5.13** Approval of Resolution 2019-24, A Resolution Awarding Cropland Rental Agreements
- **5.14** Approval of Resolution 2019-29, a Resolution Supporting Legislation to Eliminate the Statutory Exemption Preventing Hennepin and Ramsey Counties from Receiving Motor Vehicle Lease Sales Tax Revenue