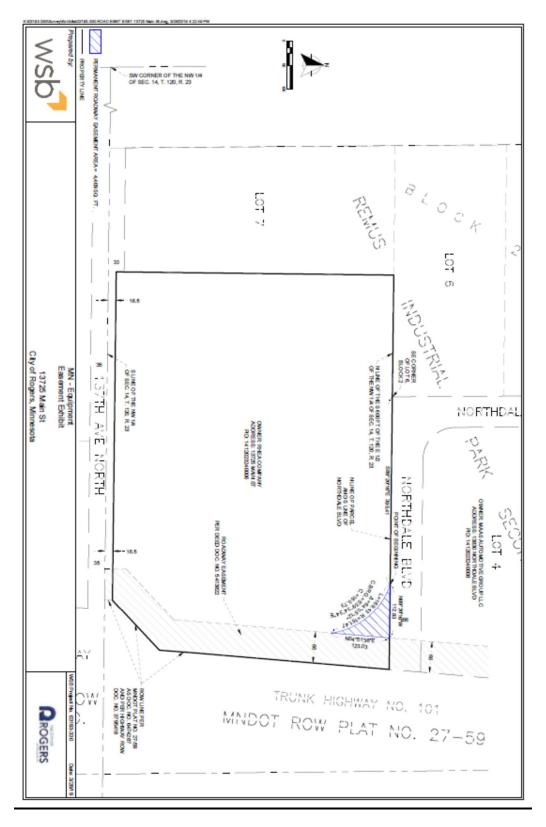

- **5.10** Authorization to Call for Public Hearing to Vacate Public Road Rights of Way and Easement for Portions of Northdale Blvd.
- **5.11** Approval of Tree Top Clearing Inc Proposal for Work to be Completed at Reservoir Fields
- **5.12** Approval of Resolution No. 2019-28 Approving Amendments to the Designated Municipal State Aid Street System for the City of Rogers, Minnesota
- **5.13** Approval of Resolution 2019-24, A Resolution Awarding Cropland Rental Agreements
- **5.14** Approval of Resolution 2019-29, a Resolution Supporting Legislation to Eliminate the Statutory Exemption Preventing Hennepin and Ramsey Counties from Receiving Motor Vehicle Lease Sales Tax Revenue