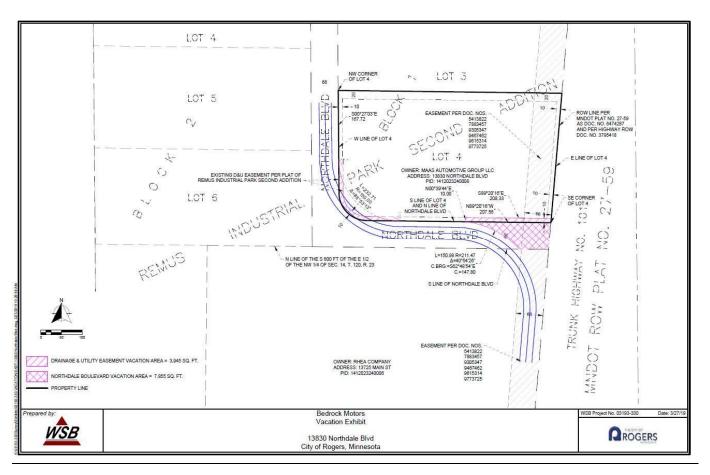

- **5.10** Authorization to Call for Public Hearing to Vacate Public Road Rights of Way and Easement for Portions of Northdale Blvd.
- **5.11** Approval of Tree Top Clearing Inc Proposal for Work to be Completed at Reservoir Fields
- **5.12** Approval of Resolution No. 2019-28 Approving Amendments to the Designated Municipal State Aid Street System for the City of Rogers, Minnesota
- **5.13** Approval of Resolution 2019-24, A Resolution Awarding Cropland Rental Agreements
- **5.14** Approval of Resolution 2019-29, a Resolution Supporting Legislation to Eliminate the Statutory Exemption Preventing Hennepin and Ramsey Counties from Receiving Motor Vehicle Lease Sales Tax Revenue